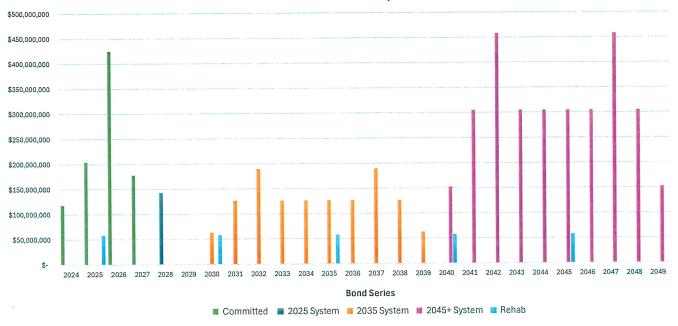

#### **Committed and Estimated Principal Bonds Debt**

#### Data as of February 3, 2025.

Disclaimer: The data presented in this chart reflects information available as of the date specified. Future updates, revisions, or modifications made by others may result in changes that are not reflected here.

#### Notes:

All funds shown in thousands in present value dollars (2024\$\$)

All bond amounts include assumed 16% fiscal services/cost of issuance.

- (1) Current committed SWIFT funds based upon the February 2024 Annual Loan Closing Schedule
- (2) Future SWIFT Funding Candidate for 2025 System is the anticipated remaining funding needed to complete the 2025 system based upon the draft 2025 CIP.
- (3) Future SWIFT Funding Candidate for the 2035 system is per the draft Carollo memorandum on estimated cost of infrastructure to supply surface water to future service areas (dated July 30, 2024), including financing costs.
- (4) Future SWIFT Funding Candidate for the 2045+ system is per the draft Carollo memorandum on estimated cost of infrastructure to supply surface water to future service areas (dated July 30, 2024), including financing costs.
- (5) Assumed annual system rehabilitation budget from 2025 through 2050 is \$10M/year in 2024\$\$ for repairs and/or replacement of aging infrastructure taken one bond every 5 years. AWWA benchmarking indicates utilities spend an annual average of 1.1% of asset value.