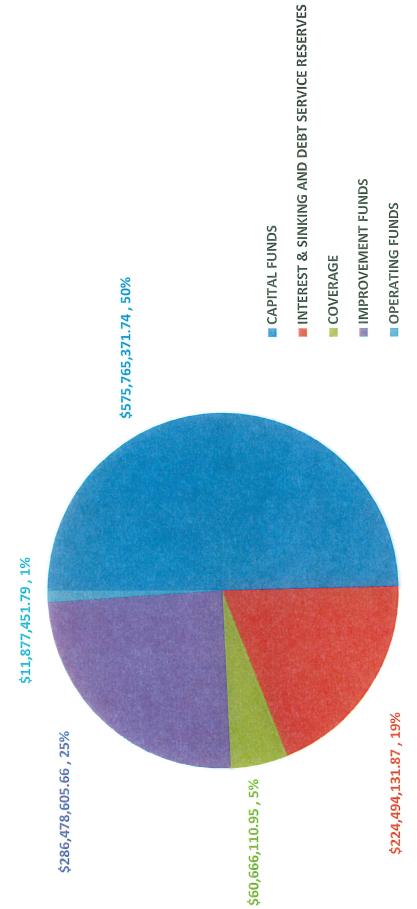

#### AS OF APRIL 30, 2025

| CAPITAL FUNDS                                      |                                                              | \$ 5       | 75,765,371.74 |
|----------------------------------------------------|--------------------------------------------------------------|------------|---------------|
| CONSTRUCTION<br>TWDB ESCROW                        | \$ 55,425,686.19<br>\$ 520,339,685.55<br>L \$ 575,765,371.74 |            |               |
| INTEREST & SINKING FUN                             | DS AND DEBT SERVICE RESERVE                                  | FUNDS \$ 2 | 24,494,131.87 |
| INTEREST & SINKING<br>DEBT SERVICE RESERVE<br>TOTA | \$ 58,368,019.05<br>\$ 166,126,112.82<br>L \$ 224,494,131.87 |            |               |
| COVERAGE FUND AND IM                               | PROVEMENT FUND                                               | \$ 3       | 47,144,716.61 |
| COVERAGE FUND<br>IMPROVEMENT FUND<br>TOTA          | \$ 60,666,110.95<br>\$ 286,478,605.66<br>\$ 347,144,716.61   |            |               |
| OPERATING FUNDS                                    |                                                              | \$         | 11,877,451.79 |
| OPERATING FUNDS TOT                                | \$ 11,877,451.79<br>AL \$ 11,877,451.79                      |            |               |
| TOTA                                               | AL: <u>\$ 1,159,281,672.01</u>                               | \$ 1,1     | 59,281,672.01 |