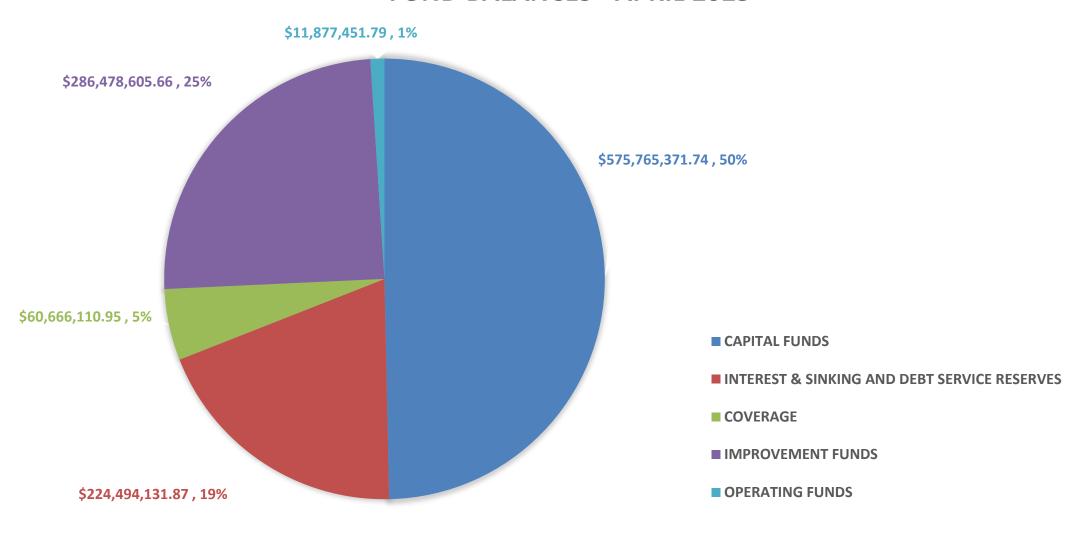

#### AS OF APRIL 30, 2025

| CAPITAL FUNDS                                      |                                                              | \$ 5       | 75,765,371.74 |
|----------------------------------------------------|--------------------------------------------------------------|------------|---------------|
| CONSTRUCTION<br>TWDB ESCROW                        | \$ 55,425,686.19<br>\$ 520,339,685.55<br>L \$ 575,765,371.74 |            |               |
| INTEREST & SINKING FUN                             | DS AND DEBT SERVICE RESERVE                                  | FUNDS \$ 2 | 24,494,131.87 |
| INTEREST & SINKING<br>DEBT SERVICE RESERVE<br>TOTA | \$ 58,368,019.05<br>\$ 166,126,112.82<br>L \$ 224,494,131.87 |            |               |
| COVERAGE FUND AND IM                               | PROVEMENT FUND                                               | \$ 3       | 47,144,716.61 |
| COVERAGE FUND<br>IMPROVEMENT FUND<br>TOTA          | \$ 60,666,110.95<br>\$ 286,478,605.66<br>\$ 347,144,716.61   |            |               |
| OPERATING FUNDS                                    |                                                              | \$         | 11,877,451.79 |
| OPERATING FUNDS TOT                                | \$ 11,877,451.79<br>AL \$ 11,877,451.79                      |            |               |
| TOTA                                               | AL: <u>\$ 1,159,281,672.01</u>                               | \$ 1,1     | 59,281,672.01 |