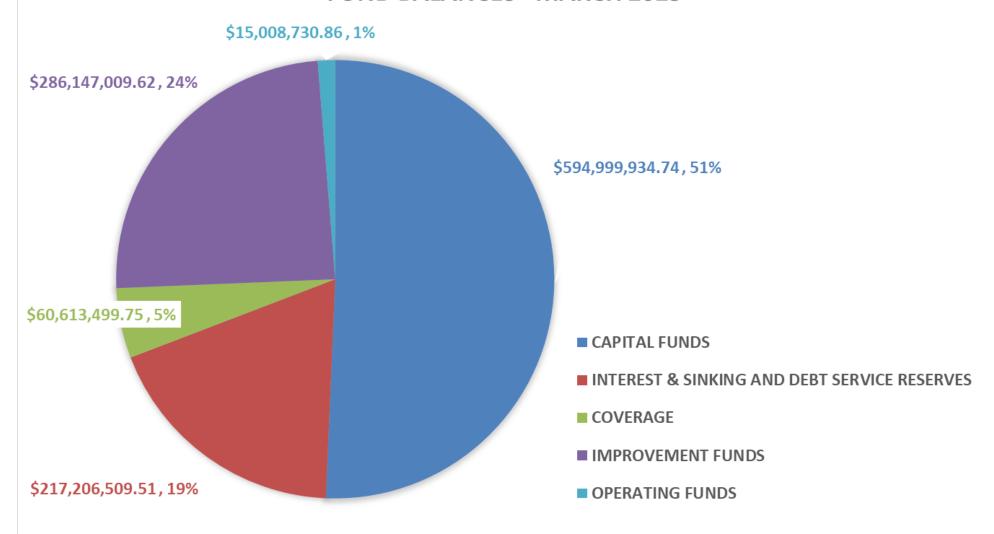

#### **FUND BALANCES - MARCH 2025**

## NORTH HARRIS COUNTY REGIONAL WATER AUTHORITY ENTERPRISE FUND BALANCE SUMMARY

#### AS OF MARCH 31, 2025

| CAPITAL FUNDS                              |       |                                 | \$<br>594,999,934.74   |
|--------------------------------------------|-------|---------------------------------|------------------------|
| CONSTRUCTION<br>TWDB ESCROW                | \$    | 76,500,288.91<br>518,499,645.83 |                        |
| TOTAL                                      | \$    | 594,999,934.74                  |                        |
| INTEREST & SINKING FUNDS                   | AND   | DEBT SERVICE RESERVE FUNDS      | \$<br>217,206,509.51   |
| INTEREST & SINKING<br>DEBT SERVICE RESERVE | \$ \$ | 51,169,967.16<br>166,036,542.35 |                        |
| TOTAL                                      | \$    | 217,206,509.51                  |                        |
| COVERAGE FUND AND IMPRO                    | OVEN  | IENT FUND                       | \$<br>346,760,509.37   |
| COVERAGE FUND<br>IMPROVEMENT FUND          | \$    | 60,613,499.75<br>286,147,009.62 |                        |
| TOTAL                                      | \$    | 346,760,509.37                  |                        |
| OPERATING FUNDS                            |       |                                 | \$<br>15,008,730.86    |
| OPERATING FUNDS                            | \$    | 15,008,730.86                   |                        |
| TOTAL                                      | \$    | 15,008,730.86                   |                        |
| TOTAL:                                     | \$    | 1,173,975,684.48                | \$<br>1,173,975,684.48 |