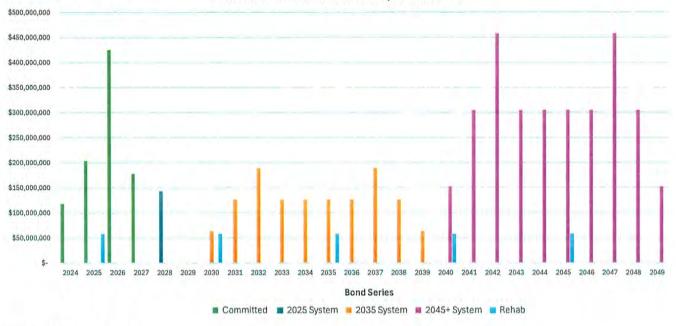

#### **Committed and Estimated Principal Bonds Debt**

#### Data as of February 3, 2025.

Disclaimer: The data presented in this chart reflects information available as of the date specified. Future updates, revisions, or modifications made by others may result in changes that are not reflected here.

#### Notes:

All funds shown in thousands in present value dollars (2024\$\$).

All bond amounts include assumed 16% fiscal services/cost of issuance.

- (1) Current committed SWIFT funds based upon the February 2024 Annual Loan Closing Schedule.
- (2) Future SWIFT Funding Candidate for 2025 System is the anticipated remaining funding needed to complete the 2025 system based upon the draft 2025 CIP.
- (3) Future SWIFT Funding Candidate for the 2035 system is per the draft Carollo memorandum on estimated cost of infrastructure to supply surface water to future service areas (dated July 30, 2024), including financing costs.
- (4) Future SWIFT Funding Candidate for the 2045+ system is per the draft Carollo memorandum on estimated cost of infrastructure to supply surface water to future service areas (dated July 30, 2024), including financing costs.
- (5) Assumed annual system rehabilitation budget from 2025 through 2050 is \$10M/year in 2024\$\$ for repairs and/or replacement of aging infrastructure taken one bond every 5 years. AWWA benchmarking indicates utilities spend an annual average of 1.1% of asset value.

#### Committed and Estimated Principal Bonds Debt

#### Notes:

All funds shown in thousands in present value dollars (2024\$\$)

All bond amounts include assumed 16% fiscal services/cost of issuance.

- (1) Current committed SWIFT funds based upon the February 2024 Annual Loan Closing Schedule
- (2) Future SWIFT Funding Candidate for 2025 System is the anticipated remaining funding needed to complete the 2025 system based upon the draft 2025 CIP.
- (3) Future SWIFT Funding Candidate for the 2035 system is per the draft Carollo memorandum on estimated cost of infrastructure to supply surface water to future service areas (dated July 30, 2024), including financing costs.
- (4) Future SWIFT Funding Candidate for the 2045+ system is per the draft Carollo memorandum on estimated cost of infrastructure to supply surface water to future service areas (dated July 30, 2024), including financing costs.
- (5) Assumed annual system rehabilitation budget from 2025 through 2050 is \$10M/year in 2024\$\$ for repairs and/or replacement of aging infrastructure taken one bond every 5 years. AWWA benchmarking indicates utilities spend an annual average of 1.1% of asset value.