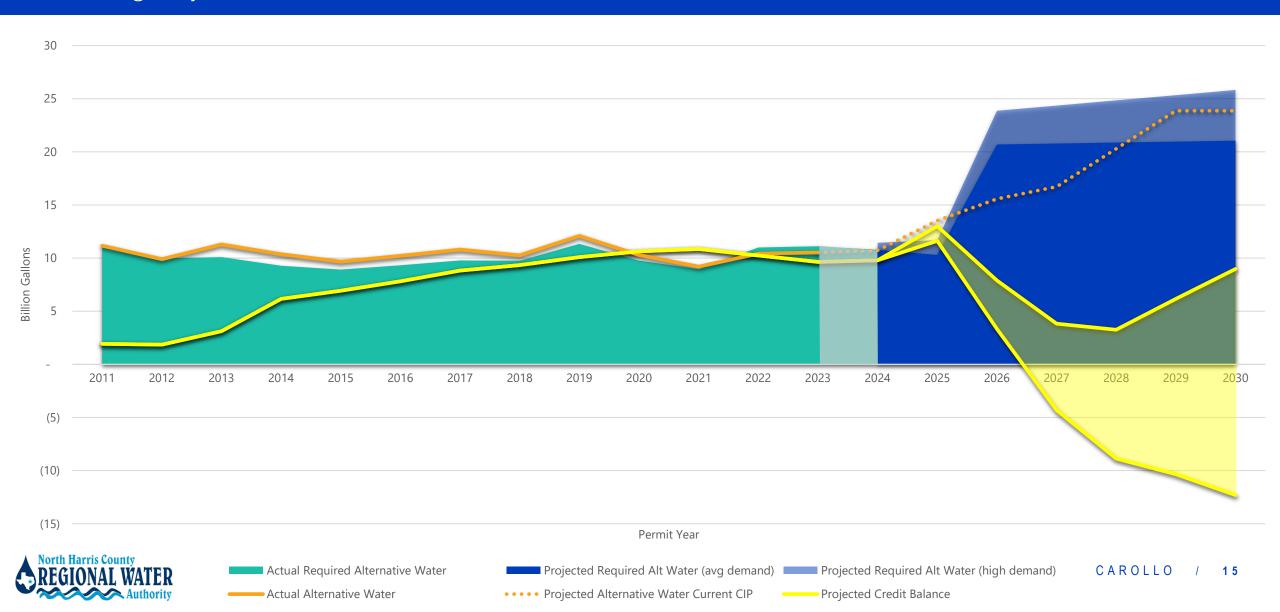

## Over-Conversion Credit Balance under Multiple Demand Scenarios

(As Originally Presented Feb 2025)