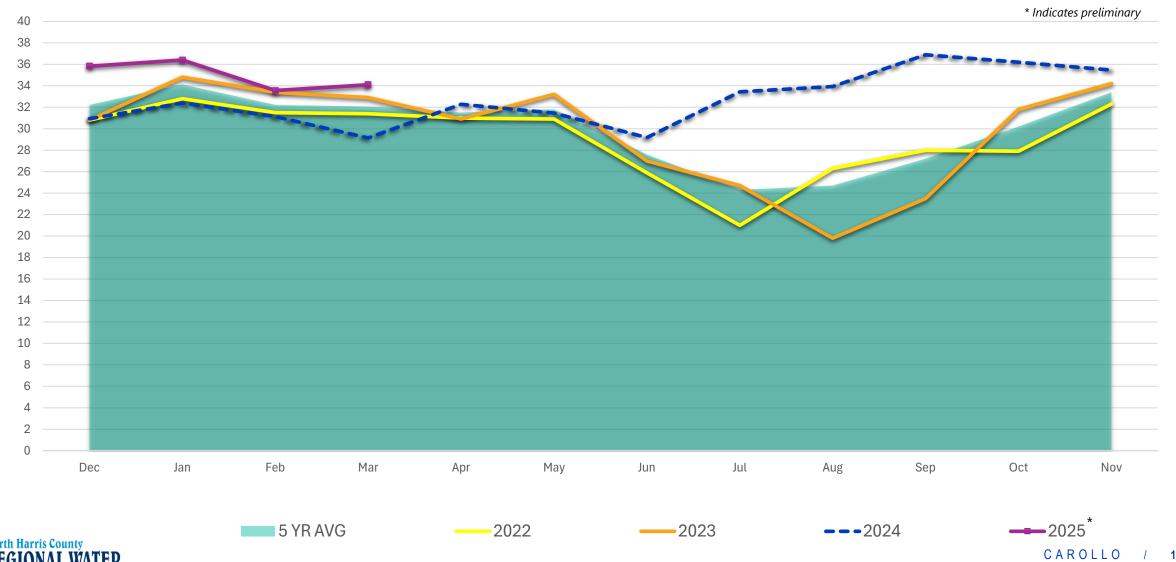

# Monthly Surface Water Conversion

Conversion (%)

# Historical Conversion % by Month

#### **GENERAL MANAGER'S REPORT**

- A. <u>Status of Water Supply and Conversion</u>. Ms. Batson provided an update on the progress of converting to surface water within the current permit year and presented charts illustrating the conversion over time.
- B. <u>Additional D&O insurance coverage</u>. Mr. Chang presented to the Board a proposal for \$1,000,000 of additional D&O coverage for \$7,109 per year.
  - Upon motion by Director Fessler, after full discussion and with all Directors present voting in favor, the Board approved the additional D&O coverage.
- C. <u>Internal Auditor's Report</u>. Ms. Garcia presented the Internal Audit to the Board. Ms. Hilleary then presented a summary of the high-level findings, and discussed improving documentation, developing timelines, and mitigating risks.