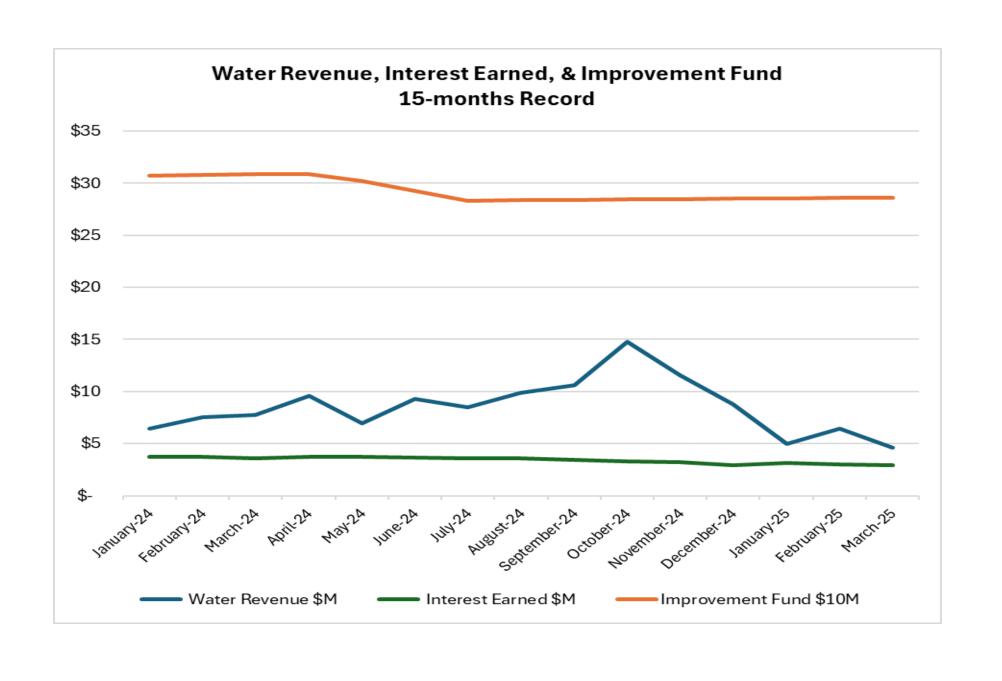

# NHCRWA Board Weeting

May 5, 2025



# Call to Order Pledges of Allegiance







## Public Comments

Messages from the President and Board Members

Approve minutes from the April 7, 2025, regular board meeting



## Finance Director's Report

Monthly financial report and payment of bills

#### **FUND BALANCES - MARCH 2025**







#### **Committed and Estimated Principal Bonds Debt**



#### Data as of February 3, 2025.

Disclaimer: The data presented in this chart reflects information available as of the date specified. Future updates, revisions, or modifications made by others may result in changes that are not reflected here.

#### Notes:

All funds shown in thousands in present value dollars (2024\$\$).

All bond amounts include assumed 16% fiscal services/cost of issuance.

- (1) Current committed SWIFT funds based upon the February 2024 Annual Loan Closing Schedule.
- (2) Future SWIFT Funding Candidate for 2025 System is the anticipated remaining funding needed to complete the 2025 system based upon the draft 2025 CIP.
- (3) Future SWIFT Funding Candidate for the 2035 system is per the draft Carollo memora