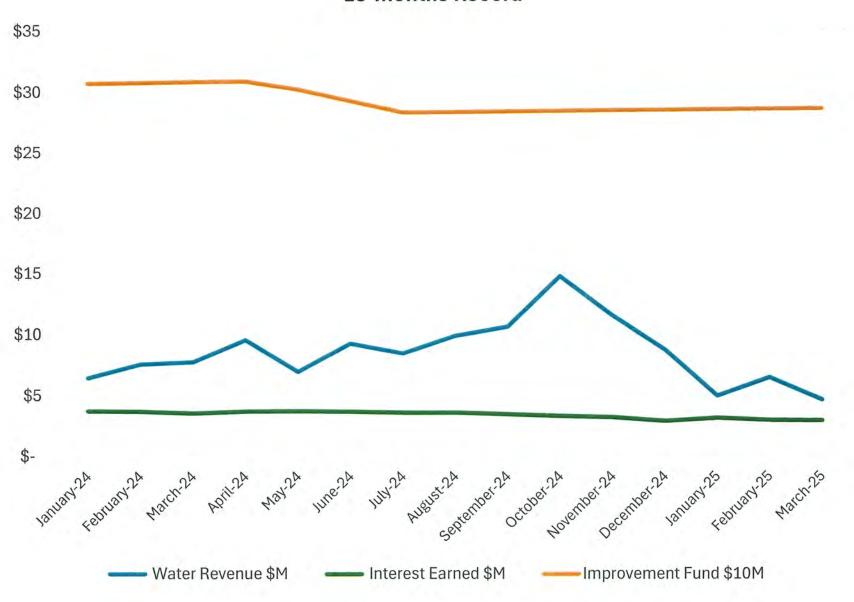

OLLOWS]

| PASSED, APPROVED AND ADOPTED on the | ne day of                     | , 2025 |
|-------------------------------------|-------------------------------|--------|
|                                     |                               |        |
|                                     |                               |        |
|                                     |                               |        |
|                                     |                               |        |
|                                     | Secretary, Board of Directors |        |



# NORTH HARRIS COUNTY REGIONAL WATER AUTHORITY FINANCIAL REPORT

For the Month of March, 2025

May 5, 2025

#### **FUND BALANCES - MARCH 2025**



#### Water Revenue, Interest Earned, & Improvement Fund 15-months Record





#### Committed and Estimated Principal Bonds Debt



#### Data as of February 3, 2025.

Disclaimer: The data presented in this chart reflects information available as of the date specified. Future updates, revisions, or modifications made by others may result in changes that are not reflected here.

#### Notes:

All funds shown in thousands in present value dollars (2024\$\$)

All bond amounts include assumed 16% fiscal services/cost of issuance.

- (1) Current committed SWIFT funds based upon the February 2024 Annual Loan Closing Schedule
- (2) Future SWIFT Funding Candidate for 2025 System is the anticipated remaining funding needed to complete the 2025 system based upon the draft 2025 CIP.
- (3) Future SWIFT Funding Candidate for the 2035 system is per the draft Carollo memorandum o