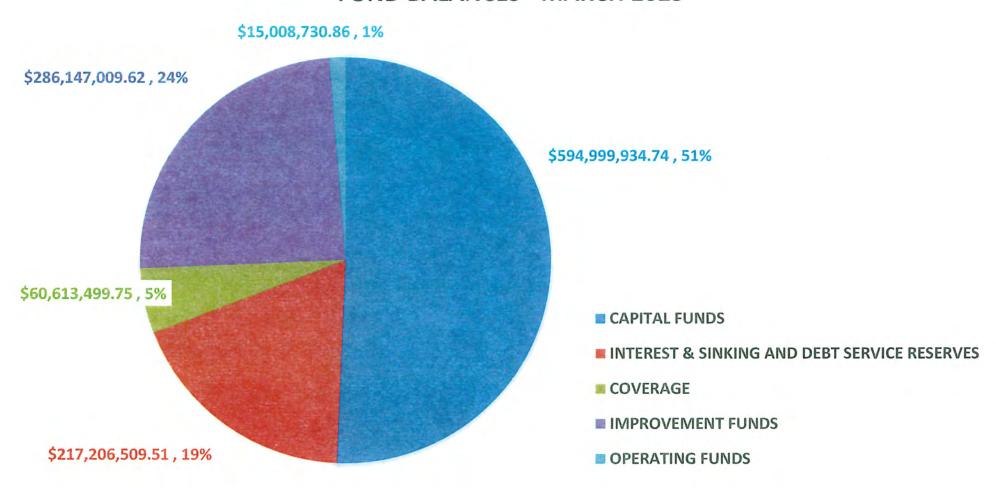

#### **FUND BALANCES - MARCH 2025**

## NORTH HARRIS COUNTY REGIONAL WATER AUTHORITY ENTERPRISE FUND BALANCE SUMMARY

#### AS OF MARCH 31, 2025

| CAPITAL FUNDS                              |       |                                 | \$<br>594,999,934.74   |
|--------------------------------------------|-------|---------------------------------|------------------------|
| CONSTRUCTION<br>TWDB ESCROW                | \$    | 76,500,288.91<br>518,499,645.83 |                        |
| TOTAL                                      | \$    | 594,999,934.74                  |                        |
| INTEREST & SINKING FUNDS                   | AND   | DEBT SERVICE RESERVE FUNDS      | \$<br>217,206,509.51   |
| INTEREST & SINKING<br>DEBT SERVICE RESERVE | \$ \$ | 51,169,967.16<br>166,036,542.35 |                        |
| TOTAL                                      | \$    | 217,206,509.51                  |                        |
| COVERAGE FUND AND IMPRO                    | OVEN  | IENT FUND                       | \$<br>346,760,509.37   |
| COVERAGE FUND<br>IMPROVEMENT FUND          | \$    | 60,613,499.75<br>286,147,009.62 |                        |
| TOTAL                                      | \$    | 346,760,509.37                  |                        |
| OPERATING FUNDS                            |       |                                 | \$<br>15,008,730.86    |
| OPERATING FUNDS                            | \$    | 15,008,730.86                   |                        |
| TOTAL                                      | \$    | 15,008,730.86                   |                        |
| TOTAL:                                     | \$    | 1,173,975,684.48                | \$<br>1,173,975,684.48 |