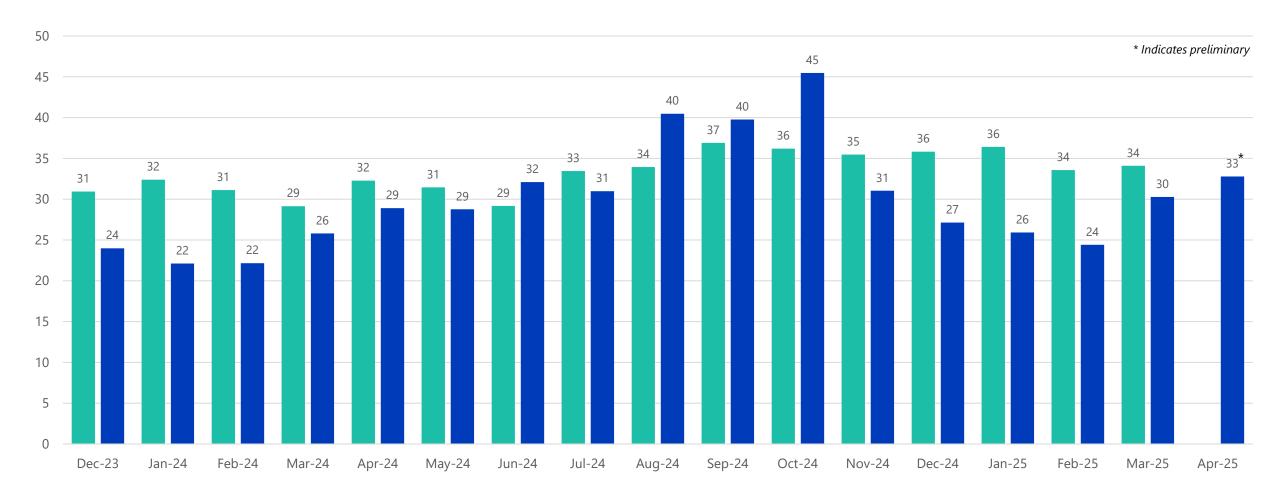

# Monthly Surface Water Conversion

Conversion (%)

# Historical Conversion % by Month

#### **GENERAL MANAGER'S REPORT**

- A. <u>Status of Water Supply and Conversion</u>. Ms. Batson provided an update on the progress of converting to surface water within the current permit year and presented charts illustrating the conversion over time.
- B. <u>Additional D&O insurance coverage</u>. Mr. Chang presented to the Board a proposal for \$1,000,000 of additional D&O coverage for \$7,109 per year.
  - Upon motion by Director Fessler, after full discussion and with all Directors present voting in favor, the Board approved the additional D&O coverage.
- C. <u>Internal Auditor's Report</u>. Ms. Garcia presented the Internal Audit to the Board. Ms. Hilleary then presented a summary of the high-level findings, and discussed improving documentation, developing timelines, and mitigating risks.