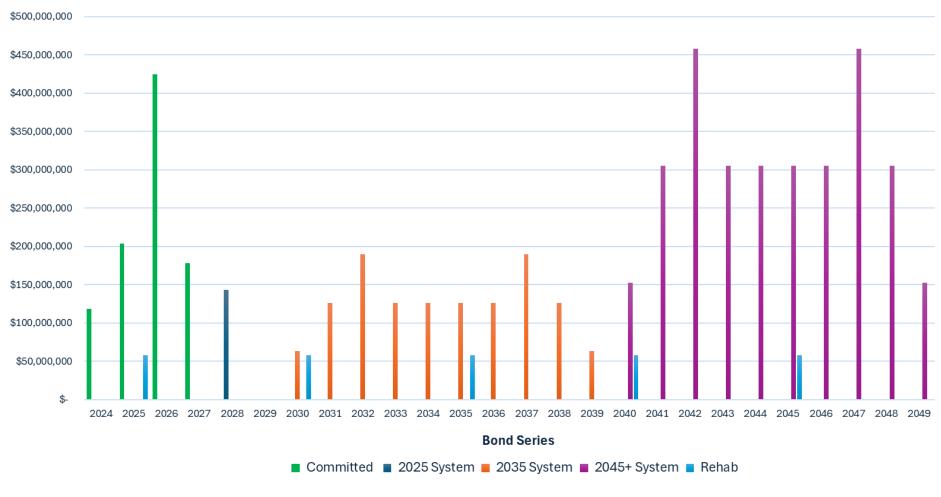

#### **Committed and Estimated Principal Bonds Debt**

#### Data as of February 3, 2025.

Disclaimer: The data presented in this chart reflects information available as of the date specified. Future updates, revisions, or modifications made by others may result in changes that are not reflected here.

#### Notes:

All funds shown in thousands in present value dollars (2024\$\$).

All bond amounts include assumed 16% fiscal services/cost of issuance.

- (1) Current committed SWIFT funds based upon the February 2024 Annual Loan Closing Schedule.
- (2) Future SWIFT Funding Candidate for 2025 System is the anticipated remaining funding needed to complete the 2025 system based upon the draft 2025 CIP.
- (3) Future SWIFT Funding Candidate for the 2035 system is per the draft Carollo memorandum on estimated cost of infrastructure to supply surface water to future service areas (dated July 30, 2024), including financing costs.
- (4) Future SWIFT Funding Candidate for the 2045+ system is per the draft Carollo memorandum on estimated cost of infrastructure to supply surface water to future service areas (dated July 30, 2024), including financing costs.
- (5) Assumed annual system rehabilitation budget from 2025 through 2050 is \$10M/year in 2024\$\$ for repairs and/or replacement of aging infrastructure taken one bond every 5 years. AWWA benchmarking indicates utilities spend an annual average of 1.1% of asset value.

#### Committed and Estimated Principal Bonds Debt

#### Notes:

All funds shown in thousands in present value dollars (2024\$\$)

All bond amounts include assumed 16% fiscal services/cost of issuance.

- (1) Current committed SWIFT funds based upon the February 2024 Annual Loan Closing Schedule
- (2) Future SWIFT Funding Candidate for 2025 System is the anticipated remaining funding needed to complete the 2025 system based upon the draft 2025 CIP.
- (3) Future SWIFT Funding Candidate for the 2035 system is per the draft Carollo memorandum on estimated cost of infrastructure to supply surface water to future service areas (dated July 30, 2024), including financing costs.
- (4) Future SWIFT Funding Candidate for the 2045+ system is per the draft Carollo memorandum on estimated cost of infrastructure to supply surface water to future service areas (dated July 30, 2024), including financing costs.
- (5) Assumed annual system rehabilitation budget from 2025 through 2050 is \$10M/year in 2024\$\$ for repairs and/or replacement of aging infrastructure taken one bond every 5 years. AWWA benchmarking indicates utilities spend an annual average of 1.1% of asset value.