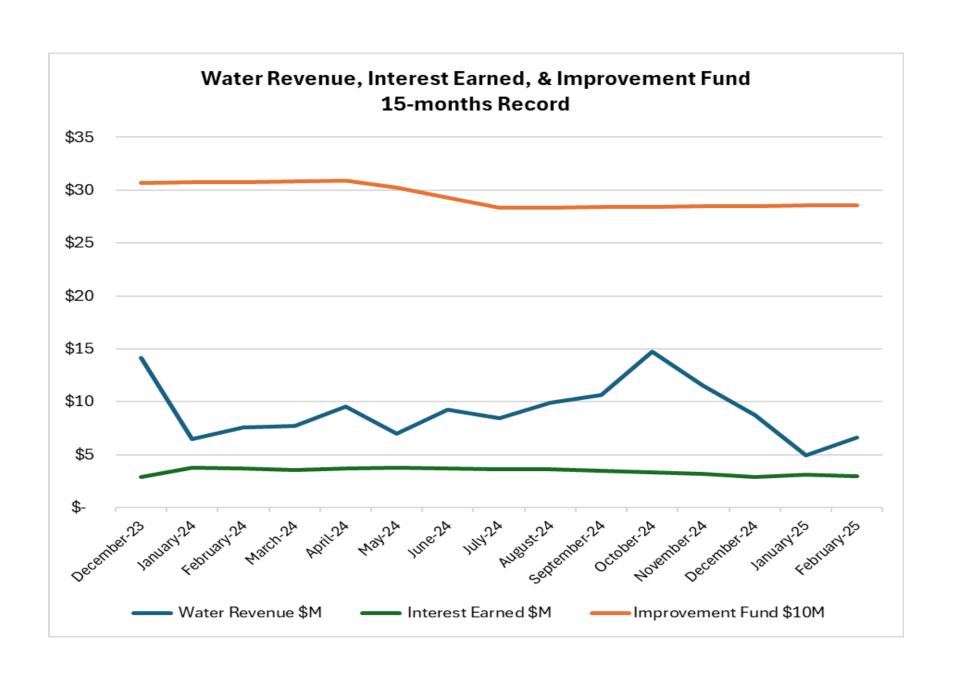

## NHCRWA Board Meeting

April 7, 2025



# Call to Order Pledges of Allegiance







### Public Comments

Messages from the President and Board Members

Approve minutes from the March 3, 2025, regular board meeting



## Finance Director's Report

Monthly financial report and payment of bills

#### **FUND BALANCES - FEBRUARY 2025**







#### **Committed and Estimated Principal Bonds Debt**



#### Data as of February 3, 2025.

Disclaimer: The data presented in this chart reflects information available as of the date specified. Future updates, revisions, or modifications made by others may result in changes that are not reflected here.

#### Notes:

All funds shown in thousands in present value dollars (2024\$\$).

All bond amounts include assumed 16% fiscal services/cost of issuance.

- (1) Current committed SWIFT funds based upon the February 2024 Annual Loan Closing Schedule.
- (2) Future SWIFT Funding Candidate for 2025 System is the anticipated remaining funding needed to complete the 2025 system based upon the draft 2025 CIP.
- (3) Future SWIFT Funding Candidate for the 2035 system is per the draft Carollo memora