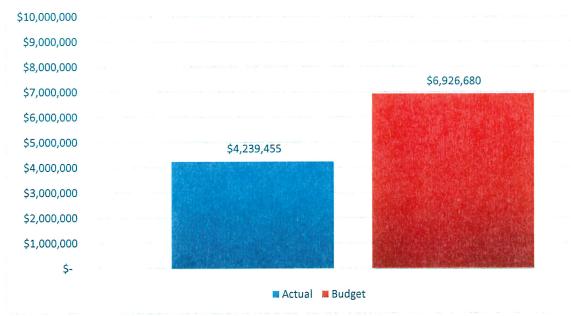

#### **Committed and Estimated Principal Bonds Debt**

#### Data as of February 3, 2025.

Disclaimer: The data presented in this chart reflects information available as of the date specified. Future updates, revisions, or modifications made by others may result in changes that are not reflected here.

#### Notes:

All funds shown in thousands in present value dollars (2024\$\$).

All bond amounts include assumed 16% fiscal services/cost of issuance.

- (1) Current committed SWIFT funds based upon the February 2024 Annual Loan Closing Schedule.
- (2) Future SWIFT Funding Candidate for 2025 System is the anticipated remaining funding needed to complete the 2025 system based upon the draft 2025 CIP.
- (3) Future SWIFT Funding Candidate for the 2035 system is per the draft Carollo memorandum on estimated cost of infrastructure to supply surface water to future service areas (dated July 30, 2024), including financing costs.
- (4) Future SWIFT Funding Candidate for the 2045+ system is per the draft Carollo memorandum on estimated cost of infrastructure to supply surface water to future service areas (dated July 30, 2024), including financing costs.
- (5) Assumed annual system rehabilitation budget from 2025 through 2050 is \$10M/year in 2024\$\$ for repairs and/or replacement of aging infrastructure taken one bond every 5 years. AWWA benchmarking indicates utilities spend an annual average of 1.1% of asset value.