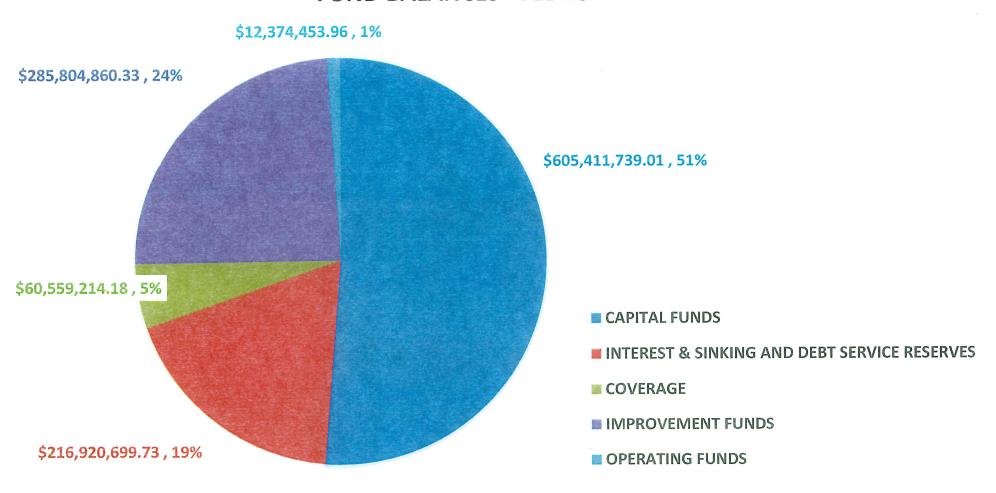

#### **FUND BALANCES - FEBRUARY 2025**

# NORTH HARRIS COUNTY REGIONAL WATER AUTHORITY ENTERPRISE FUND BALANCE SUMMARY

### AS OF FEBRUARY 28, 2025

| CAPITAL FUNDS                    |             |                 |                                                   |             | \$<br>605,411,739.01   |
|----------------------------------|-------------|-----------------|---------------------------------------------------|-------------|------------------------|
| CONSTRUCTION<br>TWDB ESCROW      | TOTAL       | \$<br>\$        | 30,812,615.46<br>574,599,123.55<br>605,411,739.01 |             |                        |
| INTEREST & SINKII                | NG FUNDS    | AND             | DEBT SERVICE RE                                   | SERVE FUNDS | \$<br>216,920,699.73   |
| INTEREST & SINKINDEBT SERVICE RE |             | \$<br>\$        | 50,976,656.14<br>165,944,043.59<br>216,920,699.73 |             |                        |
| COVERAGE FUND                    | AND IMPRO   | VEN             | IENT FUND                                         |             | \$<br>346,364,074.51   |
| COVERAGE FUND<br>IMPROVEMENT FU  | ND<br>TOTAL | \$ \$           | 60,559,214.18<br>285,804,860.33<br>346,364,074.51 |             |                        |
| OPERATING FUND                   | S           |                 |                                                   |             | \$<br>12,374,453.96    |
| OPERATING FUND                   |             | <u>\$</u><br>\$ | 12,374,453.96<br>12,374,453.96                    |             |                        |
|                                  | TOTAL:      | \$              | 1,181,070,967.21                                  |             | \$<br>1,181,070,967.21 |