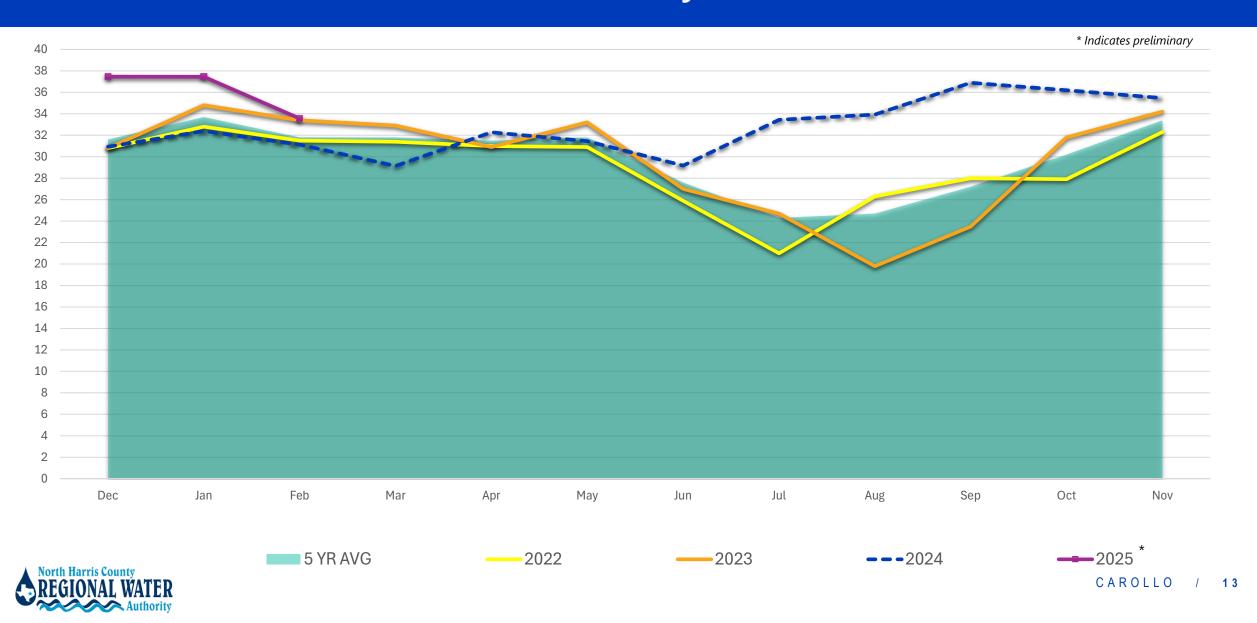

nding Candidate for the 2045+ system is per the draft Carollo memorandum on estimated cost of infrastructure to supply surface water to future service areas (dated July 30, 2024), including financing costs.
- (5) Assumed annual system rehabilitation budget from 2025 through 2050 is \$10M/year in 2024\$\$ for repairs and/or replacement of aging infrastructure taken one bond every 5 years. AWWA benchmarking indicates utilities spend an annual average of 1.1% of asset value.



## Financial Report Summary

- Approval of the Payments to consultants and expense checks
- Approval of the Financial Report
- Authorization for payment of bills



## General Manager's Report

 Status of surface water supply and conversion

## Monthly Surface Water Conversion





## Historical Conversion % by Month



### Over-Conversion Credit Balance under Multiple Demand Scenarios

(As Originally Presented Feb 2025)





## General Manager's Report

- Additional D&O insurance coverage
- Approve the Internal Auditor's final report







## Report from Director of Planning and Governmental Affairs; receive Board's directions on:

- HB 1532
- HB 3818



## Construction/Engineering Updates

Update on NEWPP Expansion project



## Construction/Engineering Updates cont.

 Supplemental Resolution Declaring the Existence of a Public Necessity for the Construction of Facilities in Connection with Projects 37A, 37B, 37C, 37D, 37E, 37F, 37G, 37H, and 37I

## 9.b. Supplemental Resolution for Project 37











## Construction/Engineering Updates cont.

- Authorize final acceptance of the work and approve t