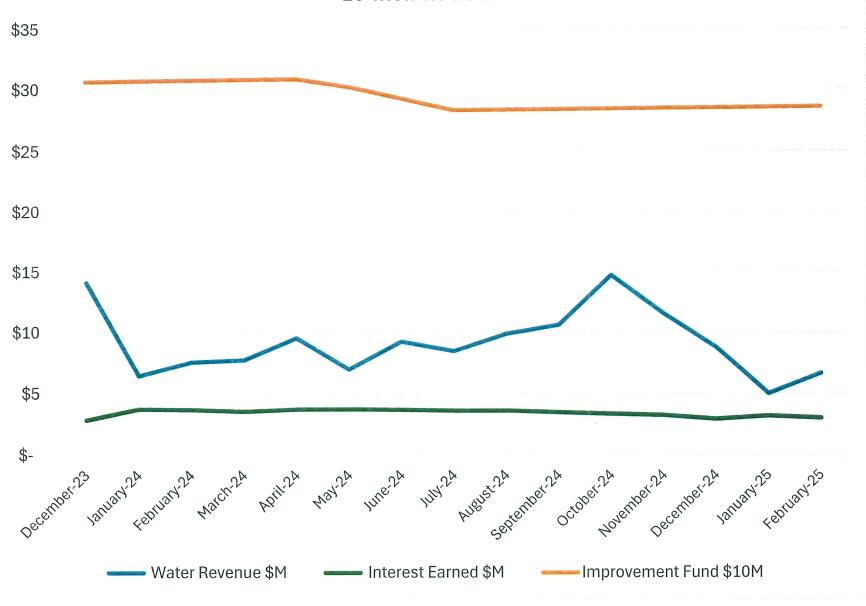

p.m. No action was taken as a result of the executive session.

#### **ADJOURNMENT**

With no objection, Director Rowell adjourned the meeting at 8:03 p.m.

[EXECUTION PAGE FOLLOWS]

| PASSED, APPROVED AND ADOPTED on the | day of | , 2025. |
|-------------------------------------|--------|---------|
|                                     |        |         |
|                                     |        |         |
|                                     |        |         |
|                                     |        |         |

Secretary, Board of Directors



## NORTH HARRIS COUNTY REGIONAL WATER AUTHORITY FINANCIAL REPORT

For the Month of February, 2025

April 7, 2025

#### **FUND BALANCES - FEBRUARY 2025**



## Water Revenue, Interest Earned, & Improvement Fund 15-months Record











#### **Committed and Estimated Principal Bonds Debt**



#### Data as of February 3, 2025.

Disclaimer: The data presented in this chart reflects information available as of the date specified. Future updates, revisions, or modifications made by others may result in changes that are not reflected here.

#### Notes:

All funds shown in thousands in present value dollars (2024\$\$)

All bond amounts include assumed 16% fiscal services/cost of issuance.

- (1) Current committed SWIFT funds based upon the February 2024 Annual Loan Closing Schedule
- (2) Future SWIFT Funding Candidate for 2025 System is the anticipated remaining funding needed to complete the 2025 system based upon the draft 2025 CIP.
- (3) Future SWIFT Funding Candidate for the 2035 system is per the draft Carollo me