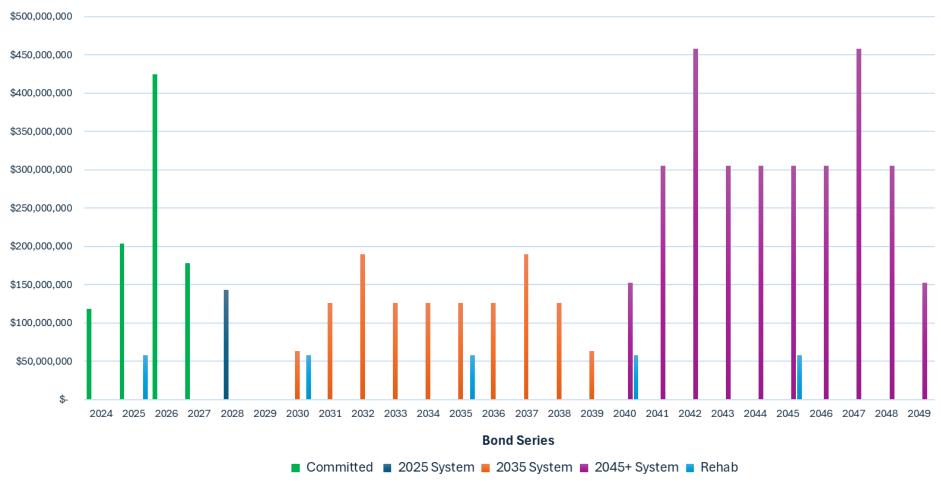

#### **Committed and Estimated Principal Bonds Debt**

#### Notes:

All funds shown in thousands in present value dollars (2024\$\$).

All bond amounts include assumed 16% fiscal services/cost of issuance.

- (1) Current committed SWIFT funds based upon the February 2024 Annual Loan Closing Schedule.
- (2) Future SWIFT Funding Candidate for 2025 System is the anticipated remaining funding needed to complete the 2025 system based upon the draft 2025 CIP.
- (3) Future SWIFT Funding Candidate for the 2035 system is per the draft Carollo memorandum on estimated cost of infrastructure to supply surface water to future service areas (dated July 30, 2024), including financing costs.
- (4) Future SWIFT Funding Candidate for the 2045+ system is per the draft Carollo memorandum on estimated cost of infrastructure to supply surface water to future service areas (dated July 30, 2024), including financing costs.
- (5) Assumed annual system rehabilitation budget from 2025 through 2050 is \$10M/year in 2024\$\$ for repairs and/or replacement of aging infrastructure taken one bond every 5 years. AWWA benchmarking indicates utilities spend an annual average of 1.1% of asset value.

#### Notes:

All funds shown in thousands in present value dollars (2024\$\$)

All bond amounts include assumed 16% fiscal services/cost of issuance.

- (1) Current committed SWIFT funds based upon the February 2024 Annual Loan Closing Schedule
- (2) Future SWIFT Funding Candidate for 2025 System is the anticipated remaining funding needed to complete the 2025 system based upon the draft 2025 CIP.
- (3) Future SWIFT Funding Candidate for the 2035 system is per the draft Carollo memorandum on estimated cost of infrastructure to supply surface water to future service areas (dated July 30, 2024), including financing costs.
- (4) Future SWIFT Funding Candidate for the 2045+ system is per the draft Carollo memorandum on estimated cost of infrastructure to supply surface water to future service areas (dated July 30, 2024), including financing costs.
- (5) Assumed annual system rehabilitation budget from 2025 through 2050 is \$10M/year in 2024\$\$ for repairs and/or replacement of aging infrastructure taken one bond every 5 years. AWWA benchmarking indicates utilities spend an annual average of 1.1% of asset value.