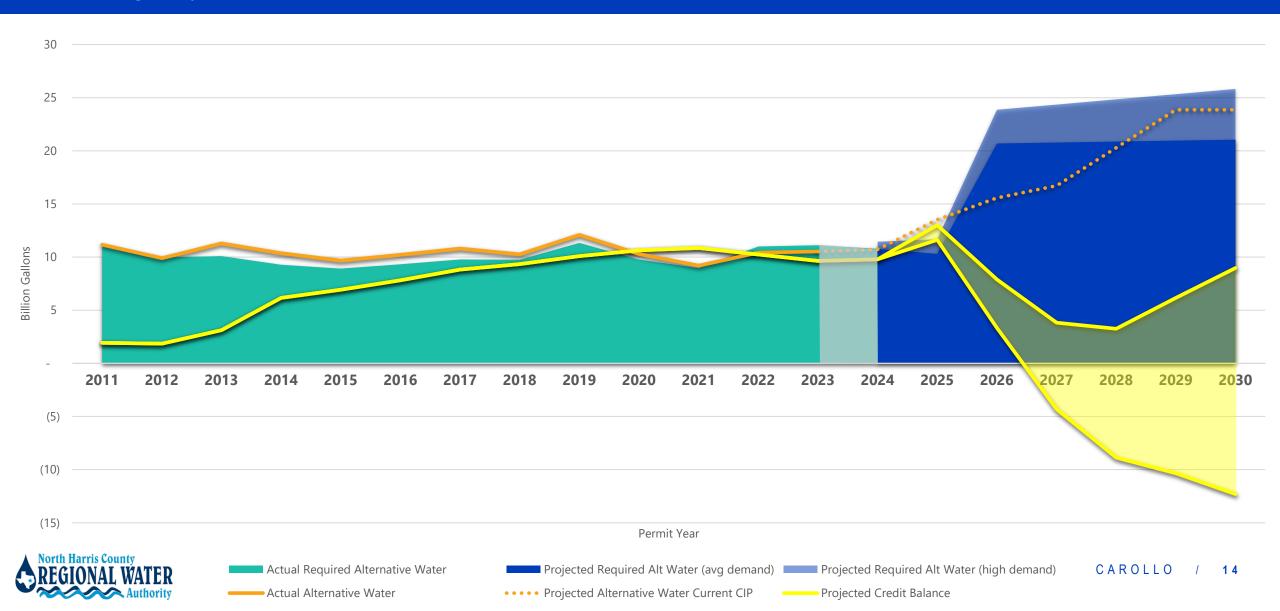

### Over-Conversion Credit Balance under Multiple Demand Scenarios

(As Originally Presented Feb 2025)