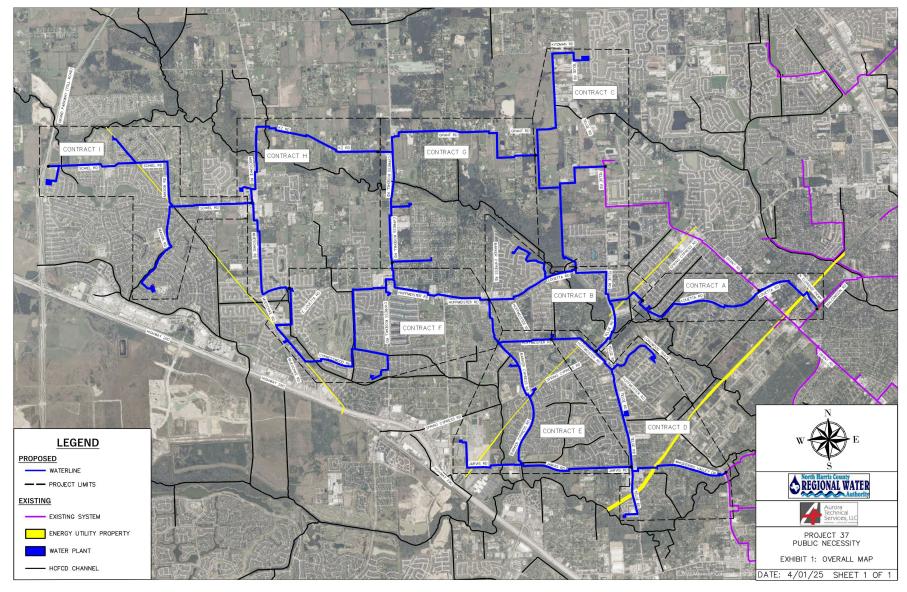

## Construction/Engineering Updates cont.

 Supplemental Resolution Declaring the Existence of a Public Necessity for the Construction of Facilities in Connection with Projects 37A, 37B, 37C, 37D, 37E, 37F, 37G, 37H, and 37I

## 9.b. Supplemental Resolution for Project 37