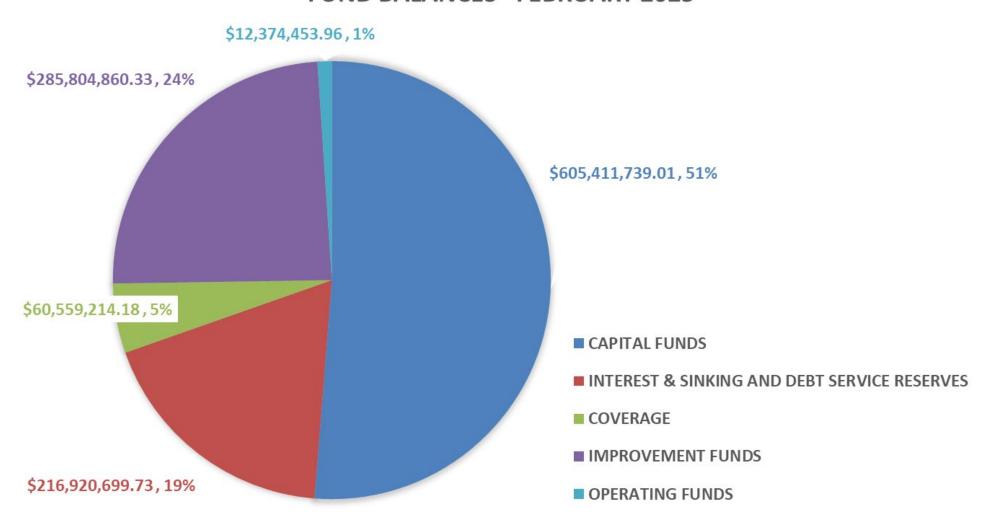

#### **FUND BALANCES - FEBRUARY 2025**

# NORTH HARRIS COUNTY REGIONAL WATER AUTHORITY ENTERPRISE FUND BALANCE SUMMARY

### AS OF FEBRUARY 28, 2025

| CAPITAL FUNDS                    |             |                 |                                                   |             | \$<br>605,411,739.01   |
|----------------------------------|-------------|-----------------|---------------------------------------------------|-------------|------------------------|
| CONSTRUCTION<br>TWDB ESCROW      | TOTAL       | \$<br>\$        | 30,812,615.46<br>574,599,123.55<br>605,411,739.01 |             |                        |
| INTEREST & SINKII                | NG FUNDS    | AND             | DEBT SERVICE RE                                   | SERVE FUNDS | \$<br>216,920,699.73   |
| INTEREST & SINKINDEBT SERVICE RE |             | \$<br>\$        | 50,976,656.14<br>165,944,043.59<br>216,920,699.73 |             |                        |
| COVERAGE FUND                    | AND IMPRO   | VEN             | IENT FUND                                         |             | \$<br>346,364,074.51   |
| COVERAGE FUND<br>IMPROVEMENT FU  | ND<br>TOTAL | \$ \$           | 60,559,214.18<br>285,804,860.33<br>346,364,074.51 |             |                        |
| OPERATING FUND                   | S           |                 |                                                   |             | \$<br>12,374,453.96    |
| OPERATING FUND                   |             | <u>\$</u><br>\$ | 12,374,453.96<br>12,374,453.96                    |             |                        |
|                                  | TOTAL:      | \$              | 1,181,070,967.21                                  |             | \$<br>1,181,070,967.21 |