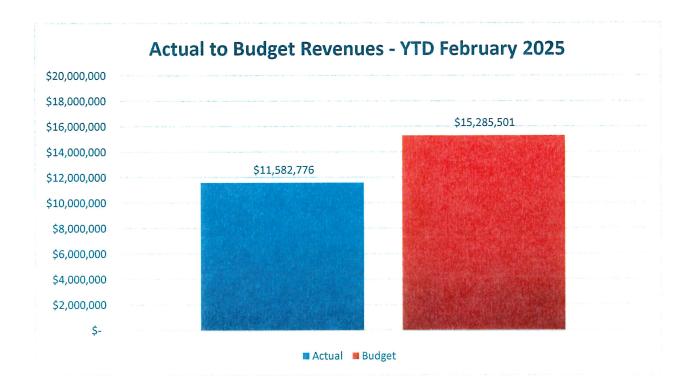

Statement of Revenues and Expenditures by Period From 1/1/2025 Through 2/28/2025

|                                             | 1/1/2025 -<br>1/31/2025 | 2/1/2025 -<br>2/28/2025 | Total              |
|---------------------------------------------|-------------------------|-------------------------|--------------------|
| Receipts                                    |                         |                         |                    |
| Pumpage Fees                                |                         |                         |                    |
| Cost of Water Revenue                       | 4,966,948.61            | 6,615,827.73            | 11,582,776.34      |
| Total Pumpage Fees                          | 4,966,948.61            | 6,615,827.73            | 11,582,776.34      |
| Interest Earned                             |                         |                         |                    |
| Interest Earned                             | 3,145,411.30            | 2,968,589.65            | 6,114,000.95       |
| Total Interest Earned                       | 3,145,411.30            | 2,968,589.65            | 6,114,000.95       |
| Total Receipts                              | 8,112,359.91            | 9,584,417.38            | 17,696,777.29      |
| Disbursements & Expenses                    |                         |                         |                    |
| Financial Services                          |                         |                         |                    |
| Audit Expenses                              | 0.00                    | 12,171.59               | 12,171.59          |
| Total Financial Services                    | 0.00                    | 12,171.59               | 12,171.59          |
| Engineering Services                        |                         |                         |                    |
| Acquisition Services                        | 349,995.71              | 496,681.23              | 846,676.94         |
| Engineering Services                        | 1,444,139.03            | 977,575.09              | 2,421,714.12       |
| Construction Expense                        | 4,961,968.54            | 21,817,109.62           | 26,779,078.16      |
| Total Engineering Services                  | 6,756,103.28            | 23,291,365.94           | 30,047,469.22      |
| Legal Services                              | 26 270 77               | 17 152 50               | 43,533.27          |
| Legal - General Counsel Services            | 26,379.77               | 17,153.50<br>8,861.33   | 15,763.91          |
| Legal - Litigation                          | 6,902.58                | 641.25                  | 2,920.34           |
| Legal - VRA Submission/Director<br>Election | 2,279.09                | 041.23                  | 2,920.34           |
| Legal - Contract Negotiations               | 0.00                    | 652.50                  | 652.50             |
| Total Legal Services                        | 35,561.44               | 27,308.58               | 62,870.02          |
| Operations & Maintenance                    |                         |                         |                    |
| Operations & Maintenance Services           | 190,896.37              | 260,188.22              | 451,084.59         |
| Total Operations & Maintenance              | 190,896.37              | 260,188.22              | 451,084.59         |
| Water Purchase                              |                         |                         |                    |
| Bulk Water Purchase                         | 1,302,294.69            | 1,102,251.80            | 2,404,546.49       |
| Total Water Purchase                        | 1,302,294.69            | 1,102,251.80            | 2,404,546.49       |
| Legislative Services                        |                         |                         |                    |
| Legislative Consultant                      | 7,500.00                | 15,000.00               | 22,500.00          |
| Total Legislative Services                  | 7,500.00                | 15,000.00               | 22,500.00          |
| Communications Services                     |                         |                         |                    |
| Website                                     | 1,785.64                | 9,659.86                | 11,445.50          |
| Total Communications Services               | 1,785.64                | 9,659.86                | 11,445.50          |
| Professional Services                       |                         |                         | 0.0                |
| Director Fees                               | 2,210.00                | 3,315.00                | 5,525.00           |
| Salaries, Wages & Benefits                  | 121,984.00              | 122,023.12              | 244,007.12         |
| Retirement                                  | 14,016.09               | 14,268.81               | 28,284.90          |
| Group Insurance                             | 17,399.89               | 17,399.89               | 34,799.78          |
| Social Security                             | 7,700.02                | 7,770.97                | 15,470.99          |
| Medicare                                    | 1,766.78                | 1,783.37                | 3,550.15           |
| Unemployment Compensation                   | 936.48                  | 116.52                  | 1,053.00           |
| Bank Charges                                | 1,272.40                | 1,346.89                | 2,619.29           |
| Travel/Hotel&Meals                          | 2,849.95                | 7,656.79                | 10,506.74          |
| Mileage Reimbursements                      | 904.27                  | 1,552.32                | 2,456.59           |
| Seminars/Training                           | 1,400.00                | 2,760.00                | 4,160.00           |
| Total Professional Services                 | 172,439.88              | 179,993.68              | 352,433.56         |
| Office Expenses                             | 700.63                  | 970 07                  | 1 600 60           |
| Office Supplies                             | 728.63                  | 879.97                  | 1,608.60<br>503.37 |
| Postage/delivery                            | 196.80                  | 306.57                  | 12,158.88          |
| Telephone/Long Distance                     | 6,064.07                | 6,094.81                | 90,178.35          |
| Utilities                                   | 0.00                    | 90,178.35               | 2,686.76           |
| Equipment Leases                            | 1,206.16                | 1,480.60                | 27,961.62          |
| Office Lease                                | 13,980.81<br>400.00     | 13,980.81<br>400.00     | 800.00             |
| Security                                    | 400.00                  | 400.00                  | 300.00             |