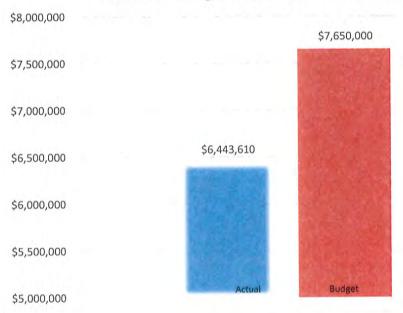

## FINANCE DIRECTOR'S REPORT, INCLUDING MONTHLY FINANCIAL REPORT AND PAYMENT OF BILLS

Ms. Plunkett reviewed the Authority's Financial Report with the Board, including the monthly investment report, and the checks being presented for payment, a copy of which is attached hereto as Exhibit "A".

Director Fessler then moved to approve the Financial Report, and the checks being presented for payment, and with all Directors present voting in favor, the Board approved the Financial Report, and the checks presented for payment.