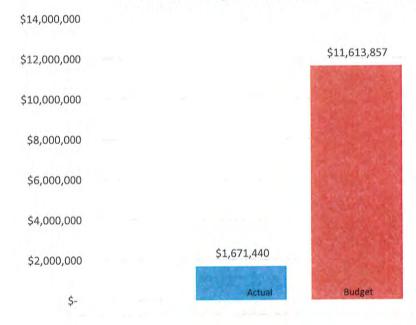

## FINANCE DIRECTOR'S REPORT, INCLUDING MONTHLY FINANCIAL REPORT AND PAYMENT OF BILLS

Ms. Plunkett reviewed the Authority's Financial Report with the Board, including the monthly investment report, and the checks being presented for payment, a copy of which is attached hereto as Exhibit "A".

Director Fessler then moved to approve the Financial Report, and the checks being presented for payment, and with all Directors present voting in favor, the Board approved the Financial Report, and the checks presented for payment.