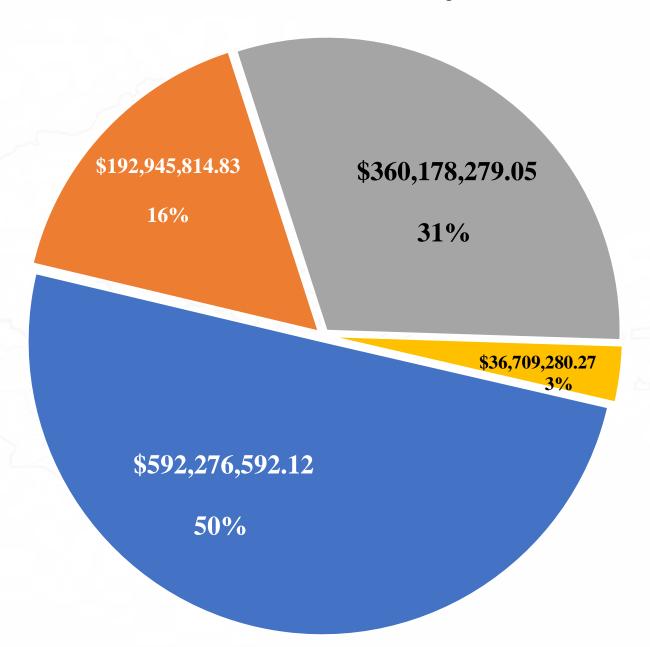

## Fund Balances – January 2024

- INTEREST & SINKING AND DEBT SERVICE RESERVES
- COVERAGE AND IMPROVEMENT FUNDS
- OPERATING FUNDS

#### AS OF JANUARY 31, 2024

| CAPITAL FUNDS                        |           |     |                                 | \$<br>592,276,592.12   |
|--------------------------------------|-----------|-----|---------------------------------|------------------------|
| CONSTRUCTION<br>TWDB ESCROW          |           | \$  | 41,060,003.01<br>551,216,589.11 |                        |
|                                      | TOTAL     | \$  | 592,276,592.12                  |                        |
| INTEREST & SINKI                     | NG FUNDS  | AND | DEBT SERVICE RESERVE FUNDS      | \$<br>192,945,814.83   |
| INTEREST & SINKII<br>DEBT SERVICE RE |           | \$  | 38,835,336.97<br>154,110,477.86 |                        |
|                                      | TOTAL     | \$  | 192,945,814.83                  |                        |
| COVERAGE FUND                        | AND IMPRO | VEM | IENT FUND                       | \$<br>360,178,279.05   |
| COVERAGE FUND                        | ND        | \$  | 58,751,174.84<br>301,427,104.21 |                        |
|                                      | TOTAL     | \$  | 360,178,279.05                  |                        |
|                                      |           |     |                                 |                        |
| OPERATING FUND                       | S         |     |                                 | \$<br>36,709,280.27    |
| OPERATING FUND                       | s         | \$  | 36,709,280.27                   |                        |
|                                      | TOTAL     | \$  | 36,709,280.27                   |                        |
|                                      | TOTAL:    | \$  | 1,182,109,966.27                | \$<br>1,182,109,966.27 |

### **Fund Balances - JANUARY 2024**

- CAPITAL FUNDS
- **INTEREST & SINKING AND DEBT SERVICE RESERVES**
- COVERAGE AND IMPROVEMENT FUNDS
- OPERATING FUNDS