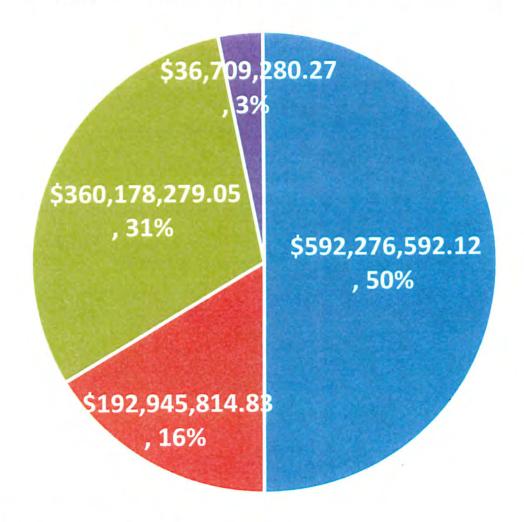

#### AS OF JANUARY 31, 2024

| CAPITAL FUNDS                        |           |     |                                 | \$<br>592,276,592.12   |
|--------------------------------------|-----------|-----|---------------------------------|------------------------|
| CONSTRUCTION<br>TWDB ESCROW          |           | \$  | 41,060,003.01<br>551,216,589.11 |                        |
|                                      | TOTAL     | \$  | 592,276,592.12                  |                        |
| INTEREST & SINKI                     | NG FUNDS  | AND | DEBT SERVICE RESERVE FUNDS      | \$<br>192,945,814.83   |
| INTEREST & SINKII<br>DEBT SERVICE RE |           | \$  | 38,835,336.97<br>154,110,477.86 |                        |
|                                      | TOTAL     | \$  | 192,945,814.83                  |                        |
| COVERAGE FUND                        | AND IMPRO | VEM | IENT FUND                       | \$<br>360,178,279.05   |
| COVERAGE FUND                        | ND        | \$  | 58,751,174.84<br>301,427,104.21 |                        |
|                                      | TOTAL     | \$  | 360,178,279.05                  |                        |
|                                      |           |     |                                 |                        |
| OPERATING FUND                       | S         |     |                                 | \$<br>36,709,280.27    |
| OPERATING FUND                       | s         | \$  | 36,709,280.27                   |                        |
|                                      | TOTAL     | \$  | 36,709,280.27                   |                        |
|                                      | TOTAL:    | \$  | 1,182,109,966.27                | \$<br>1,182,109,966.27 |

### **Fund Balances - JANUARY 2024**

- CAPITAL FUNDS
- **INTEREST & SINKING AND DEBT SERVICE RESERVES**
- COVERAGE AND IMPROVEMENT FUNDS
- OPERATING FUNDS