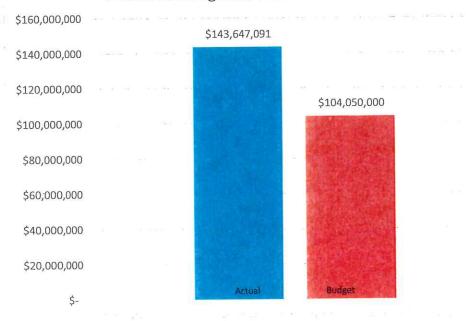

| 87,696,000<br>346,462,000 |                 | 6 (8                 |

12





## Actual to Budget Expenses - YTD December 2023



#### NORTH HARRIS COUNTY REGIONAL WATER AUTHORITY FISCAL YEAR 2023 OPERATING BUDGET PLANNING REPORT Jan-Dec 2023 Review - February 5, 2024

|                                                                                                | Já       | an-Dec 2023<br>ACTUAL                        |       | Projected<br>nual Actual<br>2023             |                 | AMENDED<br>BUDGET<br>2023       | Pro             | Mgt/Consult<br>oposed BUDGET<br>2023 |
|------------------------------------------------------------------------------------------------|----------|----------------------------------------------|-------|----------------------------------------------|-----------------|---------------------------------|-----------------|----