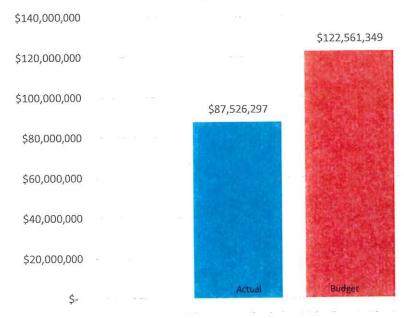

| 87,696,000<br>346,462,000 |                 | 6 (8                 |

12





## Actual to Budget Expenses - YTD December 2023



#### NORTH HARRIS COUNTY REGIONAL WATER AUTHORITY FISCAL YEAR 2023 OPERATING BUDGET PLANNING REPORT Jan-Dec 2023 Review - February 5, 2024

|                                                                                                | Já       | an-Dec 2023<br>ACTUAL                        |       | Projected<br>nual Actual<br>2023             |                 | AMENDED<br>BUDGET<br>2023       | Pro             | Mgt/Consult<br>oposed BUDGET<br>2023 |
|------------------------------------------------------------------------------------------------|----------|----------------------------------------------|-------|----------------------------------------------|-----------------|---------------------------------|-----------------|--------------------------------------|
| REVENUES