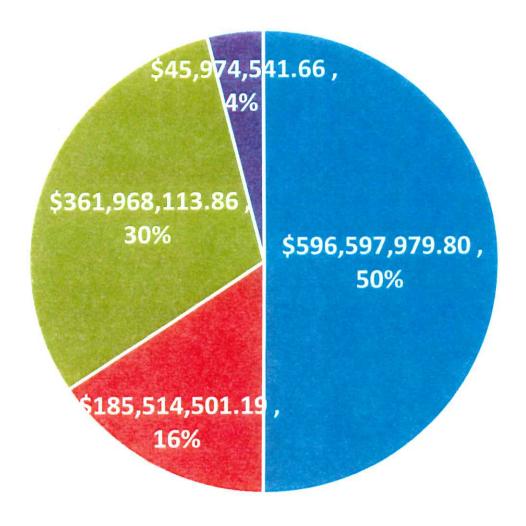

#### AS OF DECEMBER 31, 2023

| CAPITAL FUNDS                                       |                                                            | \$<br>596,597,979.80   |
|-----------------------------------------------------|------------------------------------------------------------|------------------------|
| CONSTRUCTION<br>TWDB ESCROW                         | \$ 30,172,977.45<br>\$ 566,425,002.35<br>\$ 596,597,979.80 |                        |
| INTEREST & SINKING FUNDS                            | AND DEBT SERVICE RESERVE FUNDS                             | \$<br>185,514,501.19   |
| INTEREST & SINKING<br>DEBT SERVICE RESERVE<br>TOTAL | \$ 28,936,217.39<br>\$ 156,578,283.80<br>\$ 185,514,501.19 |                        |
| COVERAGE FUND AND IMPRO                             | OVEMENT FUND                                               | \$<br>361,968,113.86   |
| COVERAGE FUND<br>IMPROVEMENT FUND<br>TOTAL          | \$ 58,855,565.88<br>\$ 303,112,547.98<br>\$ 361,968,113.86 |                        |
| OPERATING FUNDS                                     |                                                            | \$<br>45,974,541.66    |
| OPERATING FUNDS TOTAL                               | \$ 45,974,541.66<br>\$ 45,974,541.66                       |                        |
| TOTAL:                                              | \$ 1,190,055,136.5 <u>1</u>                                | \$<br>1,190,055,136.51 |

# **Fund Balances - December 2023**

- CAPITAL FUNDS
- **INTEREST & SINKING AND DEBT SERVICE RESERVES**
- COVERAGE AND IMPROVEMENT FUNDS
- OPERATING FUNDS