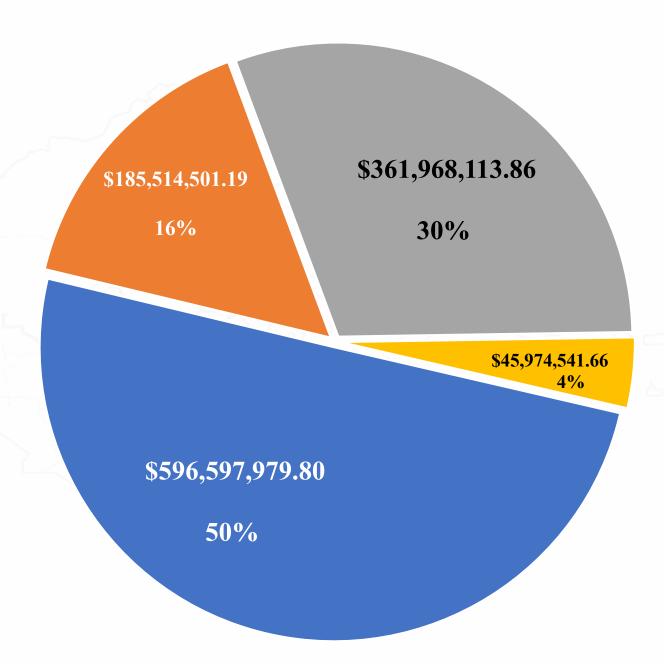

#### AS OF DECEMBER 31, 2023

| CAPITAL FUNDS                                       |                                                            | \$<br>596,597,979.80   |
|-----------------------------------------------------|------------------------------------------------------------|------------------------|
| CONSTRUCTION<br>TWDB ESCROW                         | \$ 30,172,977.45<br>\$ 566,425,002.35<br>\$ 596,597,979.80 |                        |
| INTEREST & SINKING FUNDS                            | AND DEBT SERVICE RESERVE FUNDS                             | \$<br>185,514,501.19   |
| INTEREST & SINKING<br>DEBT SERVICE RESERVE<br>TOTAL | \$ 28,936,217.39<br>\$ 156,578,283.80<br>\$ 185,514,501.19 |                        |
| COVERAGE FUND AND IMPRO                             | OVEMENT FUND                                               | \$<br>361,968,113.86   |
| COVERAGE FUND<br>IMPROVEMENT FUND<br>TOTAL          | \$ 58,855,565.88<br>\$ 303,112,547.98<br>\$ 361,968,113.86 |                        |
| OPERATING FUNDS                                     |                                                            | \$<br>45,974,541.66    |
| OPERATING FUNDS TOTAL                               | \$ 45,974,541.66<br>\$ 45,974,541.66                       |                        |
| TOTAL:                                              | \$ 1,190,055,136.5 <u>1</u>                                | \$<br>1,190,055,136.51 |

# **Fund Balances - December 2023**

- CAPITAL FUNDS
- **INTEREST & SINKING AND DEBT SERVICE RESERVES**
- COVERAGE AND IMPROVEMENT FUNDS
- OPERATING FUNDS