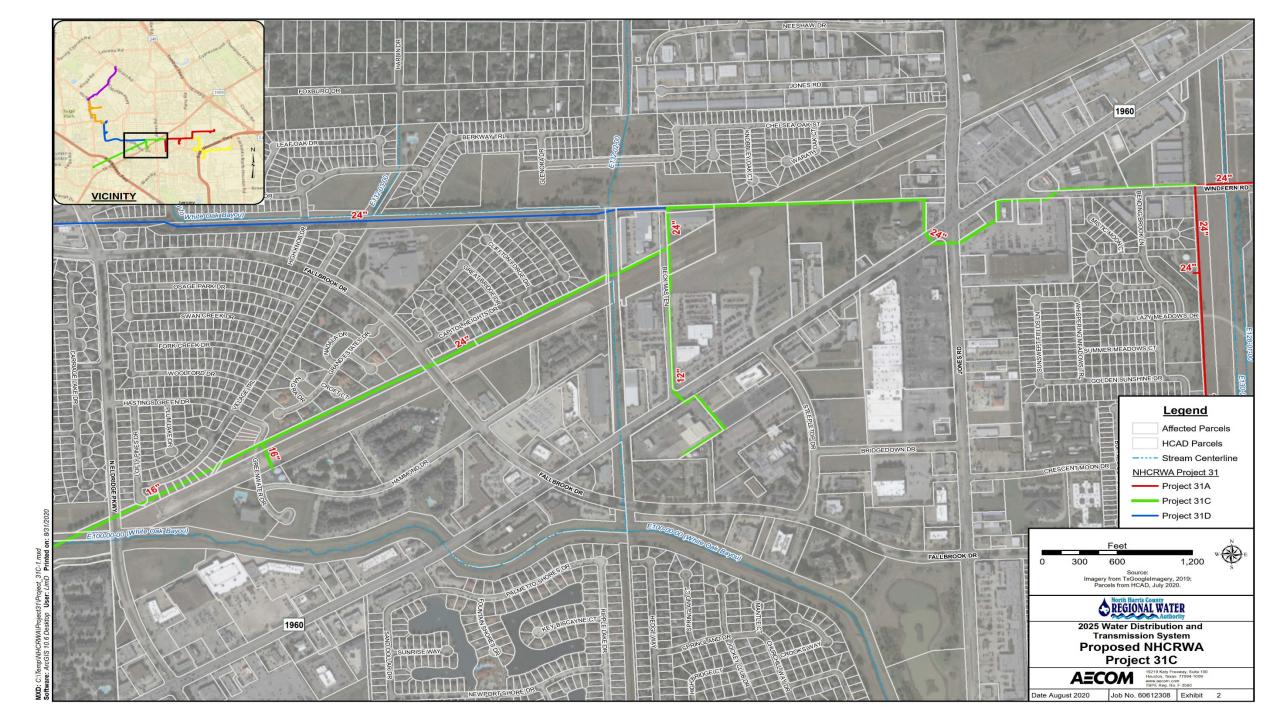

It is now timely and necessary that the above captioned Amended Resolutions be adopted by the Board. Adoption of these Amended Resolutions will provide the necessary authorization for the Authority's real estate acquisition team to proceed with the acquisition of property and property interests for the construction of facilities necessary for the transportation, distribution, and delivery of water in connection with the 2025 water distribution and transmission system (initial phase). The general locations and general routes of the property and property interests to be acquired are as depicted in Exhibit 1 to the Resolution. This map is included in your Board packet under Tab 6.