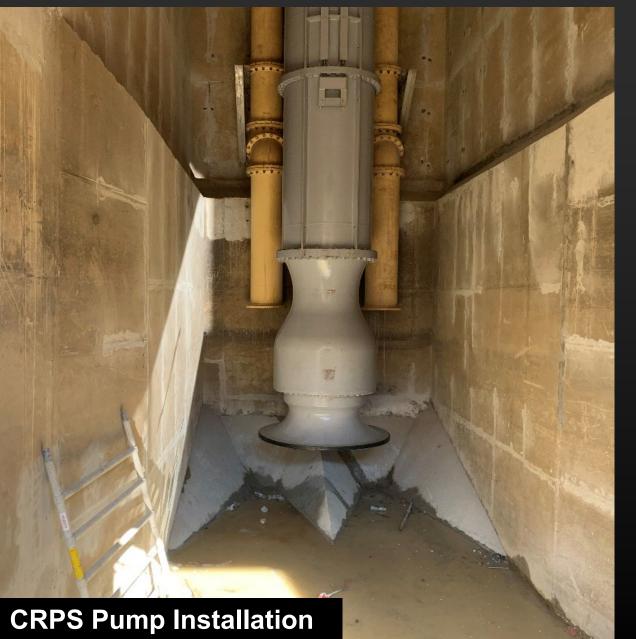

# <u>Luce Bayou Interbasin Transfer Project ("Luce Bayou Project")</u>

- Capers Ridge Pump Station Contractor installed 4 vertical turbine pumps and continued installation of electrical conductors.
- Dual 96-Inch Diameter Pipelines Contractor completed installation of Pig Retrieval Facility.
- Canal Segment 1 Project Complete.
- Canal Segment 2 Project Complete.

# <u>LUCE BAYOU INTERBASIN TRANSFER PROJECT (THE "LUCE BAYOU PROJECT")</u> UPDATE

Concerning the Luce Bayou Project, Mr. Berckenhoff gave an update on the status of the following items: 1) the contractor is testing conductors from the switchgear buildings to the electrical building and installing 48-inch diameter pump discharge piping at the Capers Ridge Pump Station; and 2) completed concrete pours at the flow distribution basin, installed walkway grating and staircases and began installation of a pre-engineered metal building.