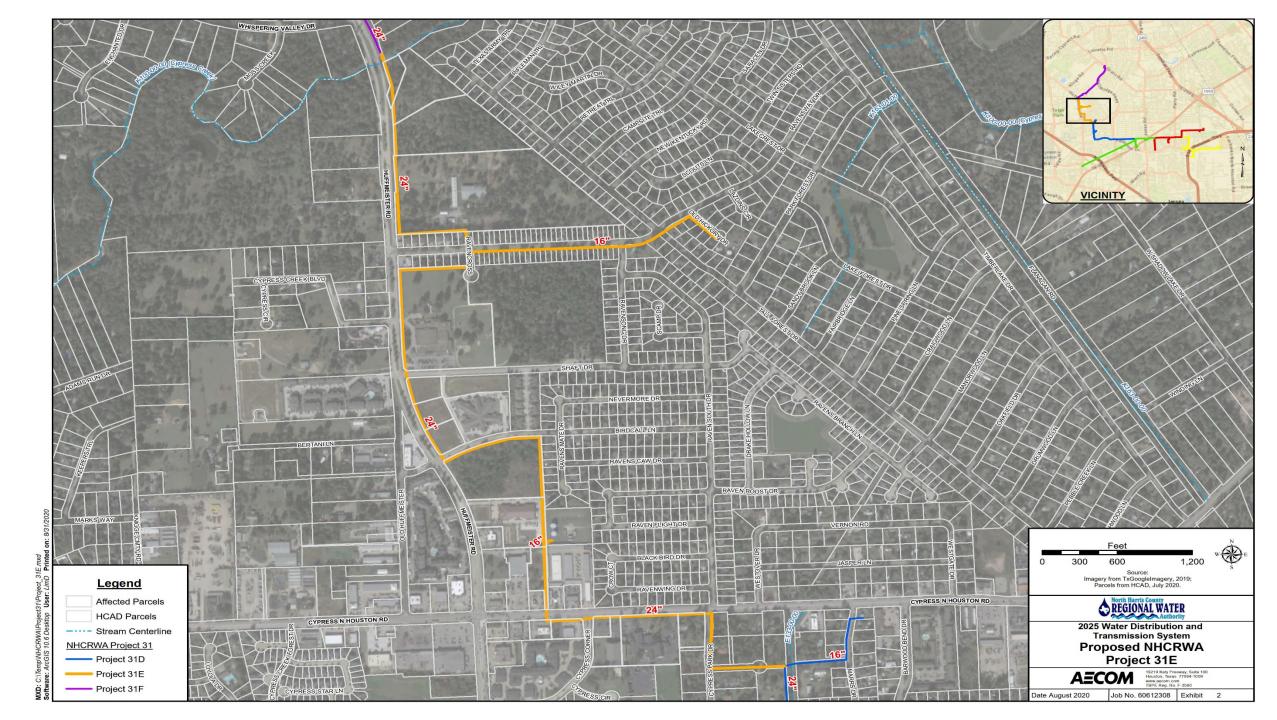

#### **Authority Projects**

- 6B-3R Telge Road WL Realignment Harris County ILA Project being updated by HC due to Atlas 14.
- 31 2nd Loop 16~ miles of 12-inch through 48-inch. Routing Study and Alternatives Analysis being finalized.
- 31A Final Design and ROW Mapping to begin soon
- 31B Final Design and ROW Mapping to begin soon
- 31C Final Design and ROW Mapping to begin soon
- 31D Final Design and ROW Mapping to begin soon
- 31E Final Design and ROW Mapping to begin soon
- 31R Final Design and ROW Mapping to begin soon
- 1A-4 Bammel UD 12-inch WL extension to WP# 1. Consultant team to begin final design soon.