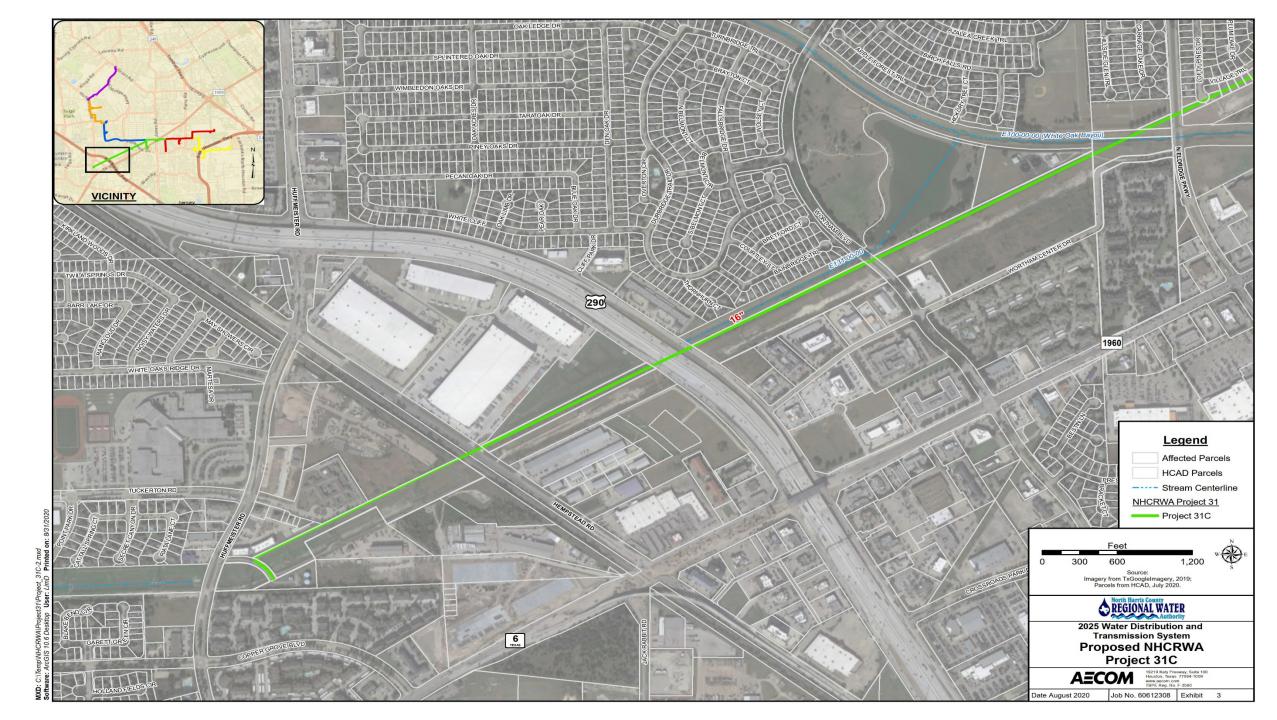

It is now timely and necessary that the above captioned Amended Resolutions be adopted by the Board. Adoption of these Amended Resolutions will provide the necessary authorization for the Authority's real estate acquisition team to proceed with the acquisition of property and property interests for the construction of facilities necessary for the transportation, distribution, and delivery of water in connection with the 2025 water distribution and transmission system (initial phase). The general locations and general routes of the property and property interests to be acquired are as depicted in Exhibit 1 to the Resolution. This map is included in your Board packet under Tab 6.