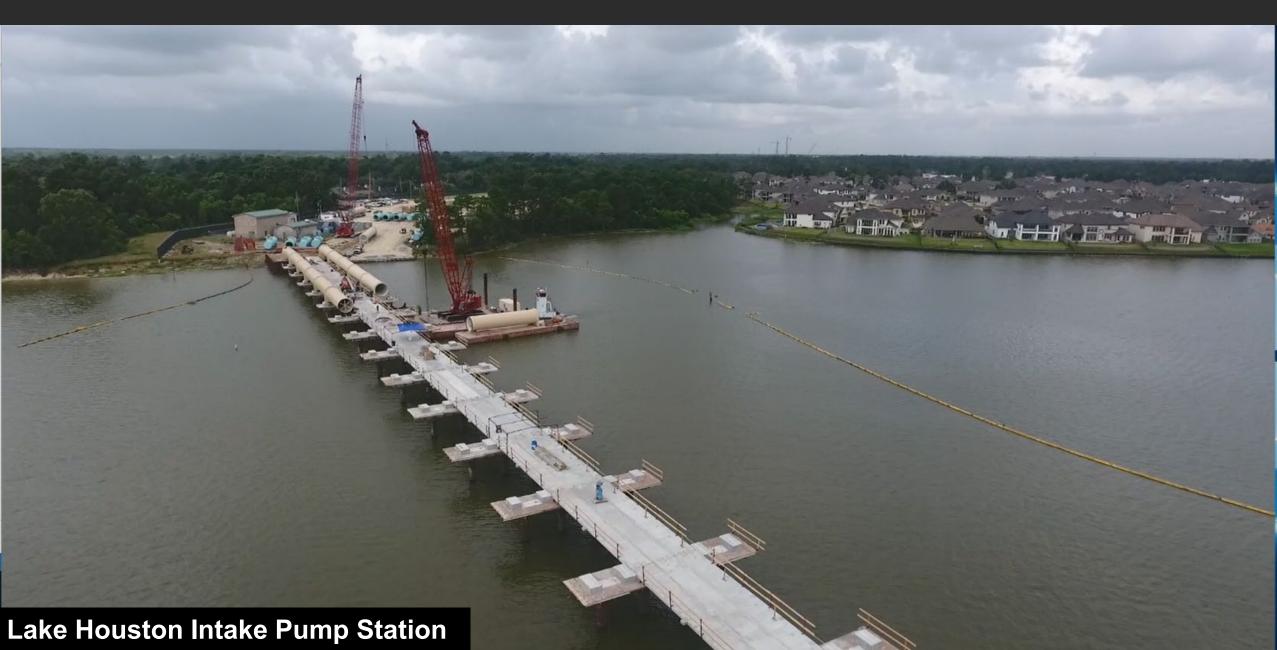

#### **Northeast Water Purification Plant**

- Balance of Plant (BOP)
- Successfully negotiated terms, conditions and price of the BOP Guaranteed Maximum Price contract amendment. Passed City of Houston Council on July 10, 2019. **HWT GMP = \$1,765,532,834.00**
- EWP # 1 Site Prep and Development ~ \$37.3 million Nearing completion. Grading, Roadway, Field offices, Fencing, etc. Working on Final/Contract Closeout.
- EWP # 2 Transfer PS and West Filter Facility ~ \$45.5 million On schedule. The pump cans have been installed. Concrete work continues.
- EWP # 4 Dual 108-inch Raw Water Pipeline ~ \$57.9 million.

  Nearing Completion. Items remaining include welding and grouting of pipeline and site restoration.
- EWP # 6 N. Plant Structures, Piping, Equipment & Intake PS Approx. \$230 million. In construction. Includes marine works in Lake Houston.

# Expansion of Northeast Water Purification Plant ("NEWPP")

- Construction of Early Work Package (EWP) #2 Filter Building and Transfer Pump Station is proceeding.
- Construction of EWP #6 North Plant continues with ongoing formwork, rebar placement and structural concrete for various structures.
- Installed 108-inch knife gate valve and 78-inch and 66-inch butterfly valves on Raw Water pipeline at EWP #6. Installed first pump can and continued installation of bridge piping at IPS.
- Ongoing installation of conduit for Administration Building.
- Construction of South Plant continues with backfill at HSPS, installation of load transfer platform at GSTs and ongoing installation of structural shell at dewatering facility.
- The Houston Waterworks Team (HWT) continues to progress procurement of various BOP packages.
- The Project Advisor/Technical Consultant (PATC) continues to provide construction oversight services on behalf of the City and Authorities.

# NORTHEAST WATER PURIFICATION PLANT (THE "NEWPP") EXPANSION PROJECT UPDATE

Mr. Berckenhoff further reported on the status of the NEWPP Expansion Project, noting that the Central Plant structural concrete work is continuing on schedule. Mr. Berckenhoff went on to report that construction of Early Work Package ("EWP") 2 Filter Building and Transfer Pump Station continues to proceed. Mr. Berckenhoff also reported that construction of EWP 4 has continued with ongoing final grading of the access road. Mr. Berckenhoff further added that construction of EWP 6 North Plant continues with ongoing formwork, rebar placement and structural concrete for various structures. Mr. Berckenhoff added that installation of the 108-inch (108") raw water pipeline at EWP 6 has been initiated. Mr. Berckenhoff then reported that structural work for the foundation base, grade beams and footings for the administration building is ongoing. Mr. Berckenhoff further noted that the Houston Waterworks Team continues to progress on the procurement of various balance of plant packages and that the Project Advisor/Technical Consultant continues to provide construction oversight services on behalf of the City of Houston and the Authorities.