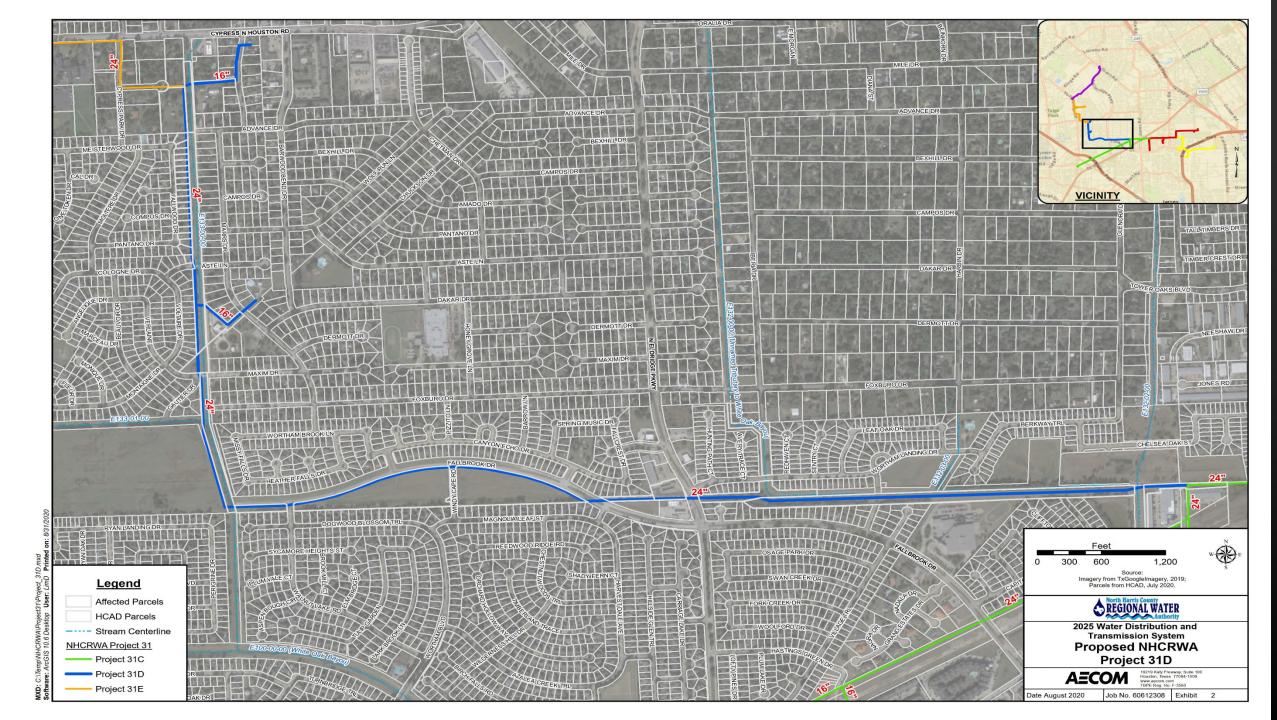

#### **Authority Projects**

- 6B-3R Telge Road WL Realignment Harris County ILA Project being updated by HC due to Atlas 14.
- 31 2nd Loop 16~ miles of 12-inch through 48-inch. Routing Study and Alternatives Analysis being finalized.
- 31A Final Design and ROW Mapping to begin soon
- 31B Final Design and ROW Mapping to begin soon
- 31C Final Design and ROW Mapping to begin soon
- 31D Final Design and ROW Mapping to begin soon
- 31E Final Design and ROW Mapping to begin soon
- 31R Final Design and ROW Mapping to begin soon
- 1A-4 Bammel UD 12-inch WL extension to WP# 1. Consultant team to begin final design soon.