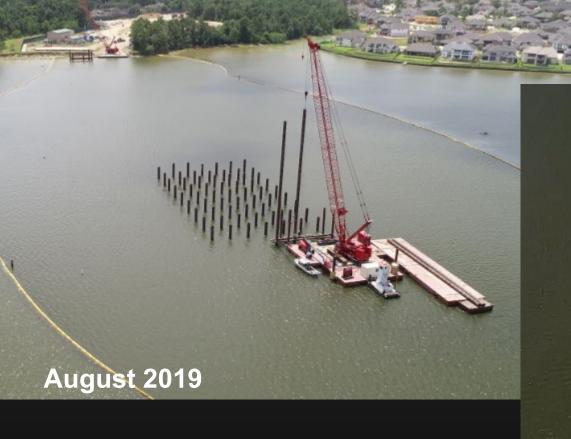

# <u>Luce Bayou Interbasin Transfer Project ("Luce Bayou Project")</u>

- Capers Ridge Pump Station Contractor installed 4 vertical turbine pumps and continued installation of electrical conductors.
- Dual 96-Inch Diameter Pipelines Contractor completed installation of Pig Retrieval Facility.
- Canal Segment 1 Project Complete.
- Canal Segment 2 Project Complete.

- Canal Segment 3 Project Complete.
- Canal Segment 4 Project Complete.
- Canal Segment 5 Project Complete.

# <u>LUCE BAYOU INTERBASIN TRANSFER PROJECT (THE "LUCE BAYOU PROJECT")</u> UPDATE

Concerning the Luce Bayou Project, Mr. Berckenhoff gave an update on the status of the following items: 1) the contractor is testing conductors from the switchgear buildings to the electrical building and installing 48-inch diameter pump discharge piping at the Capers Ridge Pump Station; and 2) completed concrete pours at the flow distribution basin, installed walkway grating and staircases and began installation of a pre-engineered metal building.