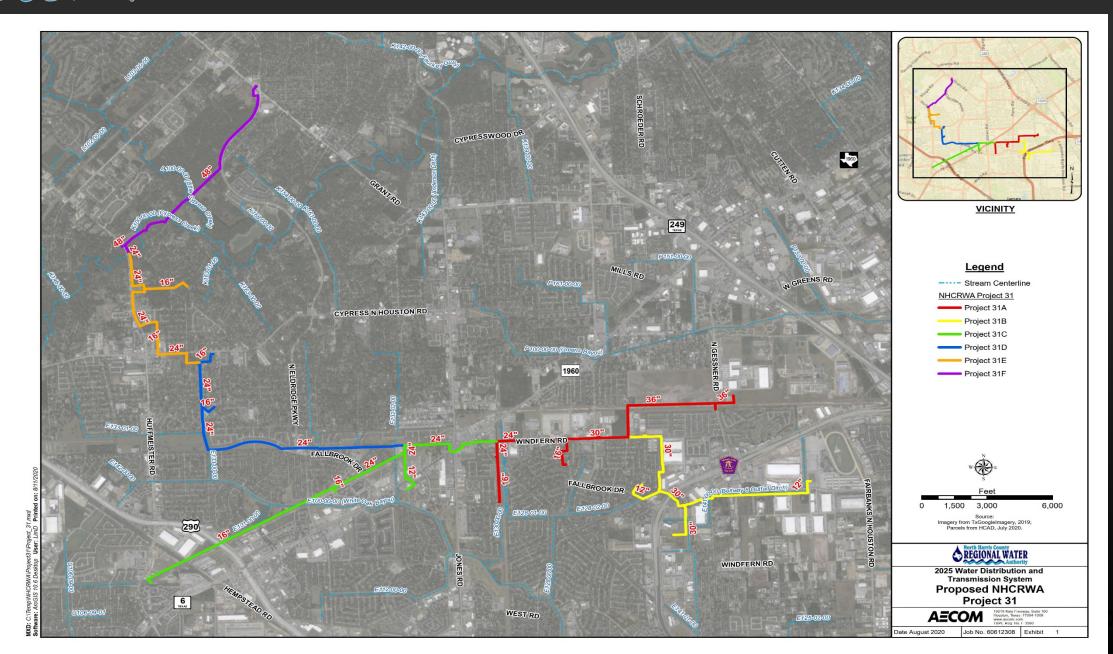

#### **Authority Projects**

- 6B-3R Telge Road WL Realignment Harris County ILA Project being updated by HC due to Atlas 14.
- 31 2nd Loop 16~ miles of 12-inch through 48-inch. Routing Study and Alternatives Analysis being finalized.
- 31A Final Design and ROW Mapping to begin soon
- 31B Final Design and ROW Mapping to begin soon
- 31C Final Design and ROW Mapping to begin soon
- 31D Final Design and ROW Mapping to begin soon
- 31E Final Design and ROW Mapping to begin soon
- 31R Final Design and ROW Mapping to begin soon
- 1A-4 Bammel UD 12-inch WL extension to WP# 1. Consultant team to begin final design soon.

- G.1. Adopt Resolutions Declaring the Existence of a Public Necessity for the Construction of Facilities for the Transportation, Distribution, and Delivery of Water, Including Reasonable and Necessary Appurtenances Thereto, and Authorizing the Acquisition, by Donation, Purchase, or Exercise of the Power of Eminent Doman, of Property and Property Interests Necessary for Such Facilities in Connection with the following Authority projects:
  - a. Project 31A-F;
  - b. Project 25E;

It is now timely and necessary that the above captioned Amended Resolutions be adopted by the Board. Adoption of these Amended Resolutions will provide the necessary authorization for the Authority's real estate acquisition team to proceed with the acquisition of property and property interests for the construction of facilities necessary for the transportation, distribution, and delivery of water in connection with the 2025 water distribution and transmission system (initial phase). The general locations and general routes of the property and property interests to be acquired are as depicted in Exhibit 1 to the Resolution. This map is included in your Board packet under Tab 6.