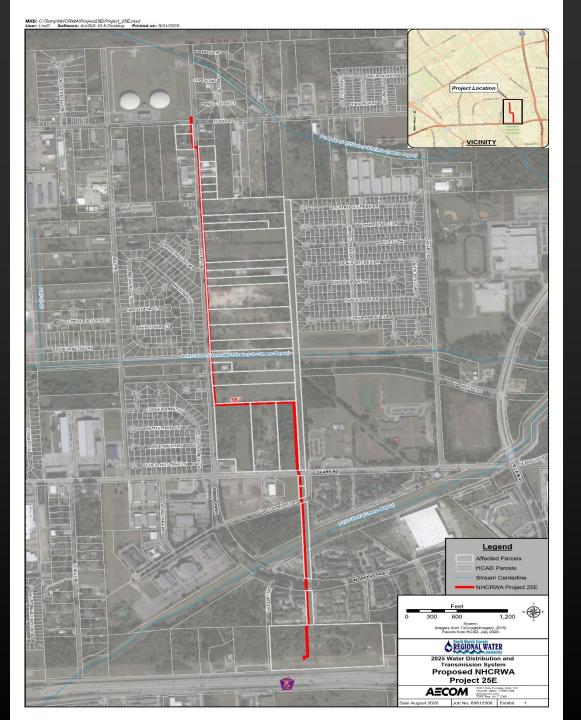

- G.1. Adopt Resolutions Declaring the Existence of a Public Necessity for the Construction of Facilities for the Transportation, Distribution, and Delivery of Water, Including Reasonable and Necessary Appurtenances Thereto, and Authorizing the Acquisition, by Donation, Purchase, or Exercise of the Power of Eminent Doman, of Property and Property Interests Necessary for Such Facilities in Connection with the following Authority projects:
  - a. Project 31A-F;
  - b. Project 25E;

It is now timely and necessary that the above captioned Amended Resolutions be adopted by the Board. Adoption of these Amended Resolutions will provide the necessary authorization for the Authority's real estate acquisition team to proceed with the acquisition of property and property interests for the construction of facilities necessary for the transportation, distribution, and delivery of water in connection with the 2025 water distribution and transmission system (initial phase). The general locations and general routes of the property and property interests to be acquired are as depicted in Exhibit 1 to the Resolution. This map is included in your Board packet under Tab 6.