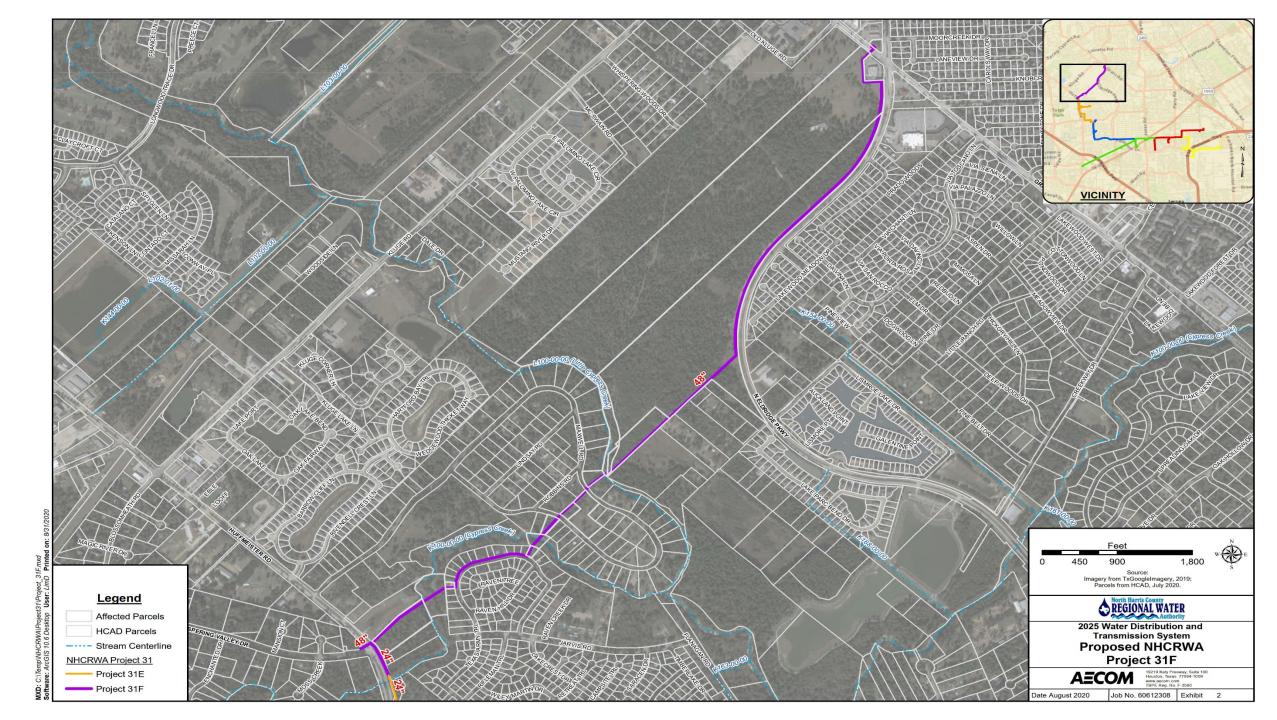

#### **Authority Projects**

- 6B-3R Telge Road WL Realignment Harris County ILA Project being updated by HC due to Atlas 14.
- 31 2nd Loop 16~ miles of 12-inch through 48-inch. Routing Study and Alternatives Analysis being finalized.
- 31A Final Design and ROW Mapping to begin soon
- 31B Final Design and ROW Mapping to begin soon
- 31C Final Design and ROW Mapping to begin soon
- 31D Final Design and ROW Mapping to begin soon
- 31E Final Design and ROW Mapping to begin soon
- 31R Final Design and ROW Mapping to begin soon
- 1A-4 Bammel UD 12-inch WL extension to WP# 1. Consultant team to begin final design soon.