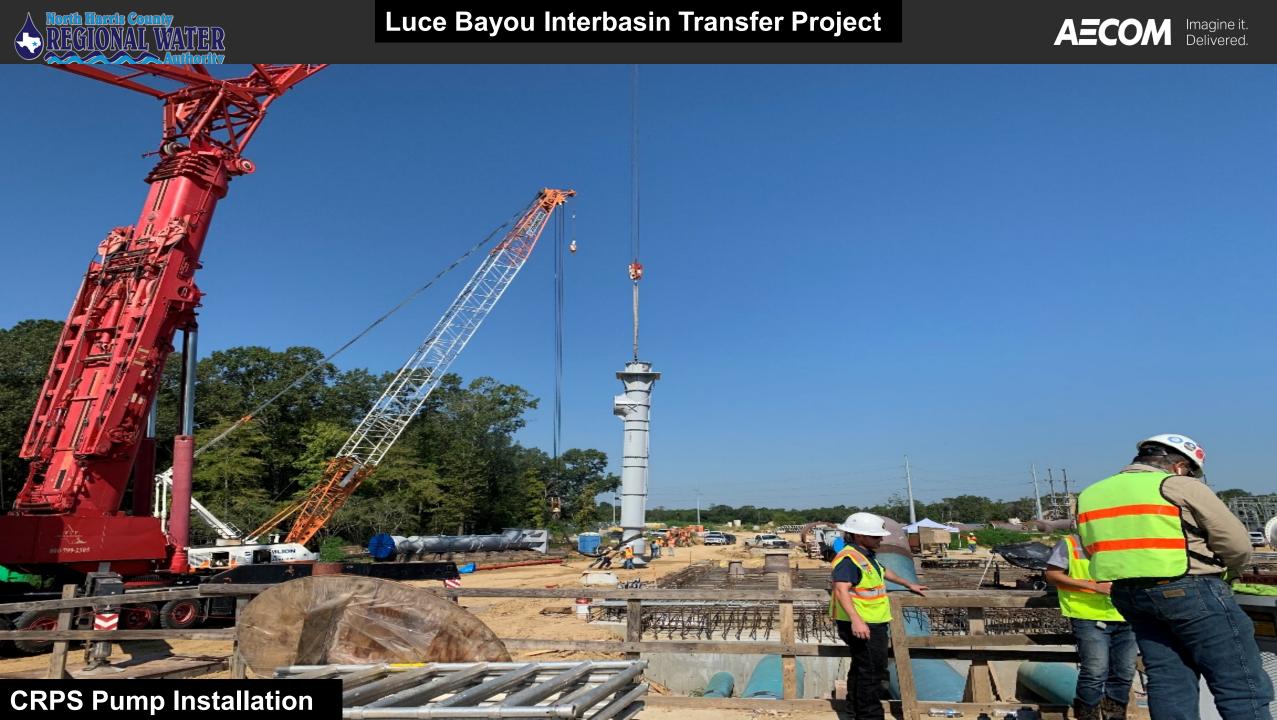

# <u>Luce Bayou Interbasin Transfer Project ("Luce Bayou Project")</u>

- Capers Ridge Pump Station Contractor installed 4 vertical turbine pumps and continued installation of electrical conductors.
- Dual 96-Inch Diameter Pipelines Contractor completed installation of Pig Retrieval Facility.
- Canal Segment 1 Project Complete.
- Canal Segment 2 Project Complete.

# <u>LUCE BAYOU INTERBASIN TRANSFER PROJECT (THE "LUCE BAYOU PROJECT")</u> UPDATE

Concerning the Luce Bayou Project, Mr. Berckenhoff gave an update on the status of the following items: 1) the contractor is testing conductors from the switchgear buildings to the electrical building and installing 48-inch diameter pump discharge piping at the Capers Ridge Pump Station; and 2) completed concrete pours at the flow distribution basin, installed walkway grating and staircases and began installation of a pre-engineered metal building.