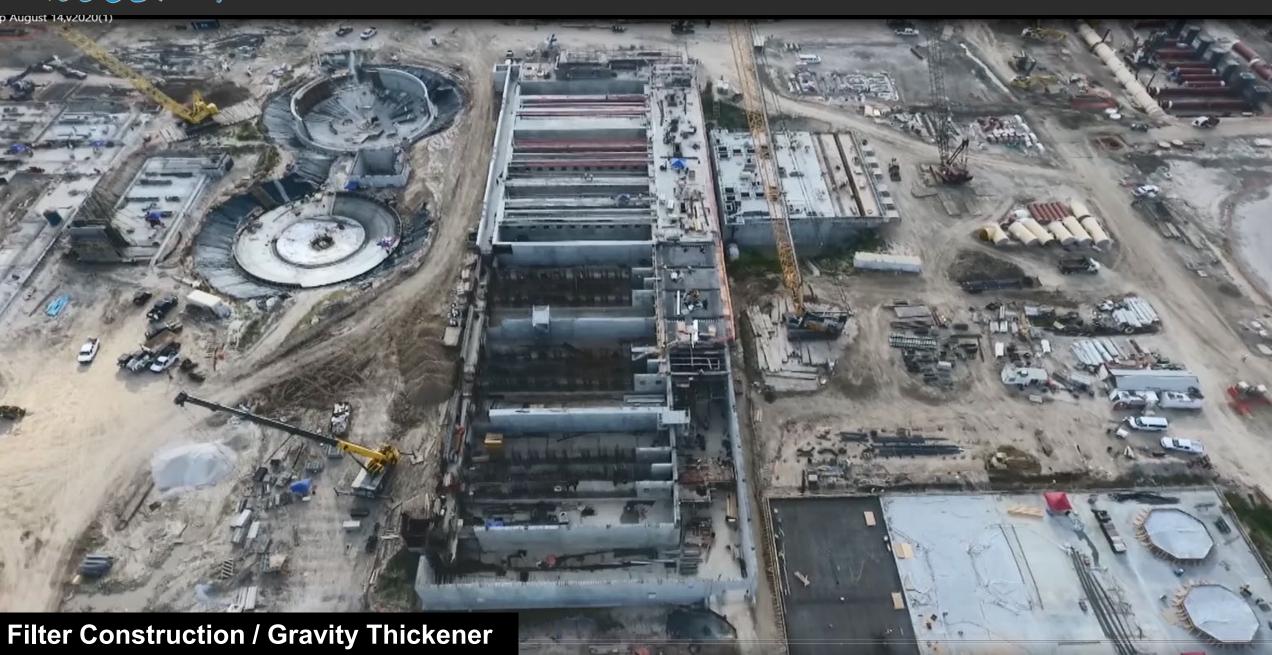

#### **Northeast Water Purification Plant**

- Balance of Plant (BOP)
- Successfully negotiated terms, conditions and price of the BOP Guaranteed Maximum Price contract amendment. Passed City of Houston Council on July 10, 2019. **HWT GMP = \$1,765,532,834.00**
- EWP # 1 Site Prep and Development ~ \$37.3 million Nearing completion. Grading, Roadway, Field offices, Fencing, etc. Working on Final/Contract Closeout.
- EWP # 2 Transfer PS and West Filter Facility ~ \$45.5 million On schedule. The pump cans have been installed. Concrete work continues.
- EWP # 4 Dual 108-inch Raw Water Pipeline ~ \$57.9 million.

# Expansion of Northeast Water Purification Plant ("NEWPP")

- Construction of Early Work Package (EWP) #2 Filter Building and Transfer Pump Station is proceeding.
- Construction of EWP #6 North Plant continues with ongoing formwork, rebar placement and structural concrete for various structures.
- Installed 108-inch knife gate valve and 78-inch and 66-inch butterfly valves on Raw Water pipeline at EWP #6. Installed first pump can and continued installation of bridge piping at IPS.
- Ongoing installation of conduit for Administration Building.
- Construction of South Plant continues with backfill at HSPS, installation of load transfer platform at GSTs and ongoing installation of structural shell at dewatering facility.
- The Houston Waterworks Team (HWT) continues to progress procurement of various BOP packages.
- The Project Advisor/Technical Consultant (PATC) continues to provide construction oversight services on behalf of the City and Authorities.

# NORTHEAST WATER PURIFICATION PLANT (THE "NEWPP") EXPANSION PROJECT UPDATE

Mr. Berckenhoff further reported on the status of the NEWPP Expansion Project, noting that the Central Plant structural concrete work is continuing on schedule. Mr. Berckenhoff went on to report that construction of Early Work Package ("EWP") 2 Filter Building and Transfer Pump Station continues to proceed. Mr. Berckenhoff also reported that construction of EWP 4 has continued with ongoing final grading of the access road. Mr. Berckenhoff further added that construction of EWP 6 North Plant continues with ongoing formwork, rebar placement and structural concrete for various structures. Mr. Berckenhoff added that installation of the 108-inch (108") raw water pipeline at EWP 6 has been initiated. Mr. Berckenhoff then reported that structural work for the foundation base, grade beams and footings for the administration building is ongoing. Mr. Berckenhoff further noted that the Houston Waterworks Team continues to progress on the procurement of various balance of plant packages and that the Project Advisor/Technical Consultant continues to provide construction oversight services on behalf of the City of Houston and the Authorities.