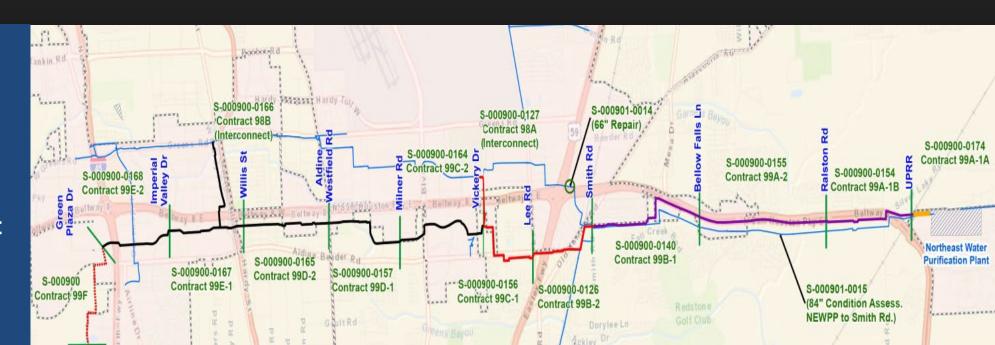

#### **Northeast Transmission Line ("NETL")**

- One (1) 108-inch line (0156) & the 54-inch interconnect (0127) is Substantially Complete.
- Construction of the 120-inch section of line (Project S-000900-0174) has reached Final Completion.
- Construction of eight (8) sections of the 108-inch line (0126,0154,0155,0157,0165,0140, 0164 and 0168) is ongoing.
- Real estate acquisition efforts continue on several sections of the line.
- Proposals were received for a 108-inch section (0167) on May 7<sup>th</sup>
- Proposals were received for a 66-inch section (0166) on May 14th
- Estimated Total Project Costs for all 13 segments (Construction, Design, Real Estate, etc.) ~ \$461.43 million

### Northeast Transmission Line ("NETL")

- Construction of the 54-inch interconnect (Project S-000900-0127) is substantially complete.
- Construction of the 120-inch section of line (Project S-000900-0174) is complete.
- Construction of a 108-inch section of line (Project S-000900-0156) is substantially complete.
- Construction of eight (8) other sections of the 108-inch line (Projects S-000900-0126, S-000900-0154, S-000900-0155, S-000900-0157, S-000900-0165, S-000900-0168, S-000900-0164 and S-000900-0140) is ongoing.
- Real estate acquisition efforts continue on several sections of the line.
- Proposals were received on May 7<sup>th</sup> for a 108-inch section of the line (Project S-000900-0167). Proposals are being evaluated.
- Proposals were received on May 14<sup>th</sup> for the 66-inch interconnect (Project S-000900-0166). Proposals are being evaluated.

### NORTHEAST TRANSMISSION LINE (THE "NETL") PROJECT UPDATE

Mr. Berckenhoff next reported that in connection with the NETL project, the contractors have continued with construction on six (6) sections of the 108-inch (108") line. Mr. Berckenhoff added that real estate acquisitions are proceeding on several additional sections of the NETL.