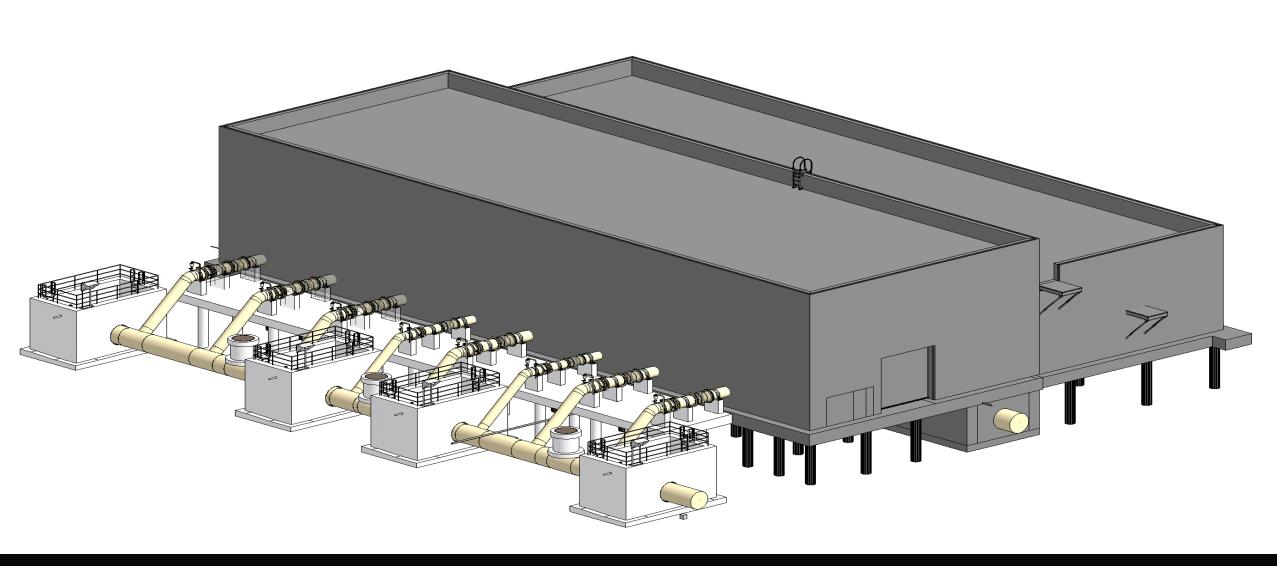

# Expansion of Northeast Water Purification Plant ("NEWPP")

- Construction of Early Work Package (EWP) #2 Filter Building and Transfer Pump Station is proceeding.
- Construction of EWP #6 North Plant continues with ongoing formwork, rebar placement and structural concrete for various structures.
- Installed 108-inch knife gate valve and 78-inch and 66-inch butterfly valves on Raw Water pipeline at EWP #6. Installed first pump can and continued installation of bridge piping at IPS.
- Ongoing installation of conduit for Administration Building.
- Construction of South Plant continues with backfill at HSPS, installation of load transfer platform at GSTs and ongoing installation of structural shell at dewatering facility.
- The Houston Waterworks Team (HWT) continues to progress procurement of various BOP packages.
- The Project Advisor/Technical Consultant (PATC) continues to provide construction oversight services on behalf of the City and Authorities.

# NORTHEAST WATER PURIFICATION PLANT (THE "NEWPP") EXPANSION PROJECT UPDATE

Mr. Berckenhoff further reported on the status of the NEWPP Expansion Project, noting that the Central Plant structural concrete work is continuing on schedule. Mr. Berckenhoff went on to report that construction of Early Work Package ("EWP") 2 Filter Building and Transfer Pump Station continues to proceed. Mr. Berckenhoff also reported that construction of EWP 4 has continued with ongoing final grading of the access road. Mr. Berckenhoff further added that construction of EWP 6 North Plant continues with ongoing formwork, rebar placement and structural concrete for various structures. Mr. Berckenhoff added that installation of the 108-inch (108") raw water pipeline at EWP 6 has been initiated. Mr. Berckenhoff then reported that structural work for the foundation base, grade beams and footings for the administration building is ongoing. Mr. Berckenhoff further noted that the Houston Waterworks Team continues to progress on the procurement of various balance of plant packages and that the Project Advisor/Technical Consultant continues to provide construction oversight services on behalf of the City of Houston and the Authorities.