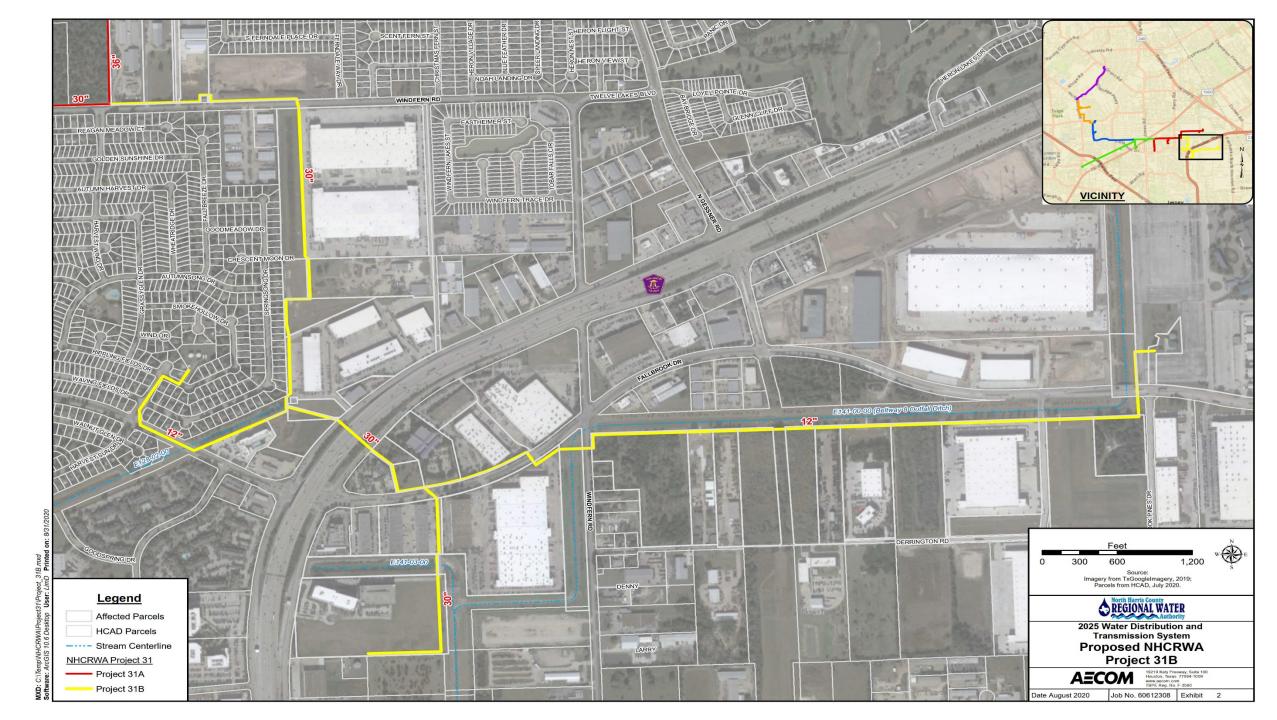

It is now timely and necessary that the above captioned Amended Resolutions be adopted by the Board. Adoption of these Amended Resolutions will provide the necessary authorization for the Authority's real estate acquisition team to proceed with the acquisition of property and property interests for the construction of facilities necessary for the transportation, distribution, and delivery of water in connection with the 2025 water distribution and transmission system (initial phase). The general locations and general routes of the property and property interests to be acquired are as depicted in Exhibit 1 to the Resolution. This map is included in your Board packet under Tab 6.