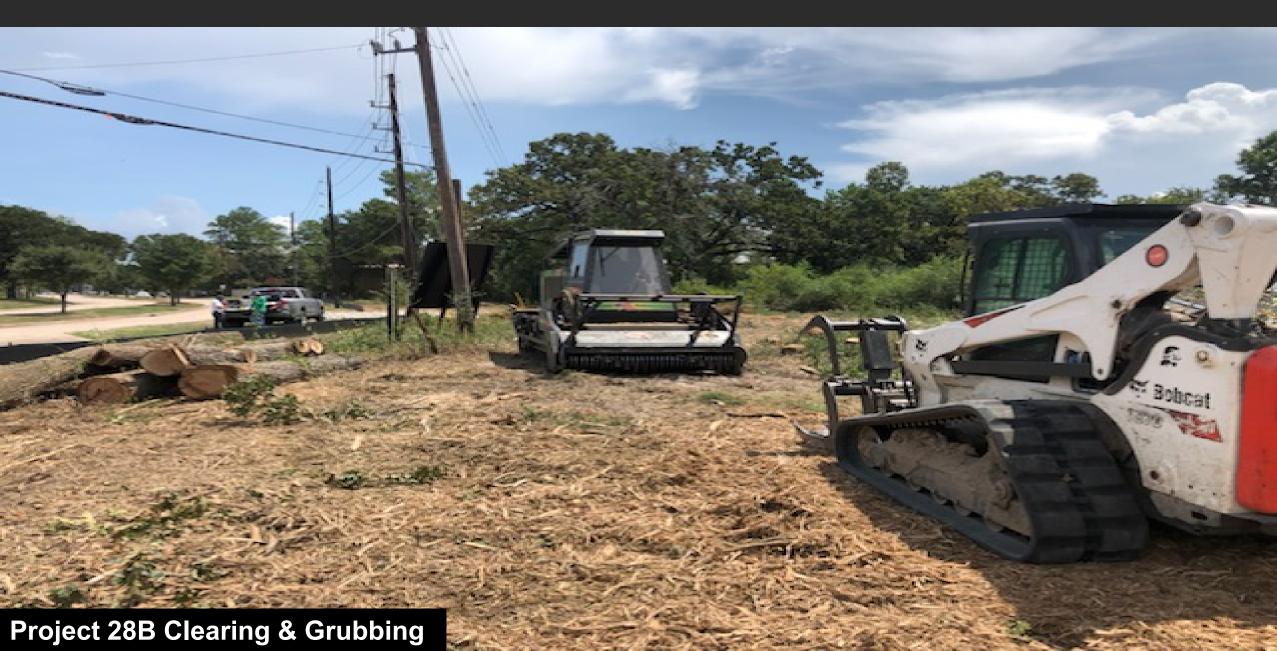

#### **Authority Projects**

- 28B Grant Road 54 & 60-inch. July 30<sup>th</sup> NTP issued to E.P. Brady LTD. 335 days to substantial completion.
- 28C Mills Road 60-inch. Acquisition on-going. Joint ROW Acquisition with HC Pct 4 along Mills Road.
- 28D Mills Road 60-inch. Acquisition on-going. To bid for construction soon. Obtaining approvals and signatures.
- 28E 16-inch WL and 5 water receiving facilities. Consultant team finalizing plans.
- 28F 16-inch WL and 5 water receiving facilities. To Advertise for Construction Bids soon.
- 28G N. Gessner 84-inch. Final Design underway. Consultants working towards 95% Submittal.
- 24C SH249 Regional PS. Final Design underway. Package 1 100% & Package 2 at 95% Design Completion.
- 25A 84-inch Transmission. Final Design underway. At 95% Final Design Submittal.
- 25B 84-inch Transmission. Final Design underway. At 95% Final Design Submittal.
- 25C 84-inch Transmission. Final Design underway. At 95% Final Design Submittal.
- 25D 84-inch Transmission. Final Design underway. At 95% Final Design Submittal.
- 25E 36-inch Interconnect. Working towards 75%. ROW Acquisition beginning.
- 2-8 Spears Road Regional Pump Station Upgrade. Updating to include Project 25E Tie-In.
- 6C-1 16-inch WL and connection to Faulkey Gully MUD. Route & Alignment Study complete. Final Design soon.
- 6C-2 16-inch WL and connection to NWHCMUD5. Route & Alignment Study complete. Final Design to begin soon.
- 7D-1 16-inch & 30-inch WL and connection to NWHCMUD32. Route & Alignment Study complete. Final Design and ROW Mapping Underway.