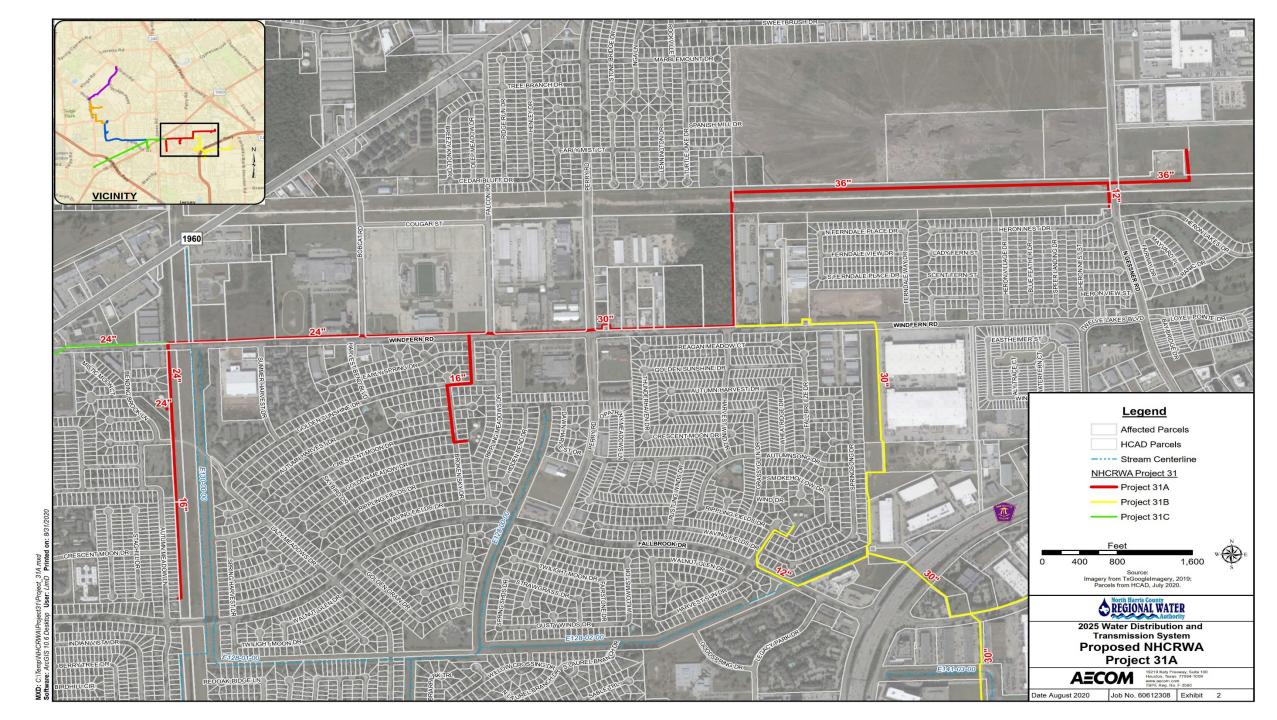

It is now timely and necessary that the above captioned Amended Resolutions be adopted by the Board. Adoption of these Amended Resolutions will provide the necessary authorization for the Authority's real estate acquisition team to proceed with the acquisition of property and property interests for the construction of facilities necessary for the transportation, distribution, and delivery of water in connection with the 2025 water distribution and transmission system (initial phase). The general locations and general routes of the property and property interests to be acquired are as depicted in Exhibit 1 to the Resolution. This map is included in your Board packet under Tab 6.