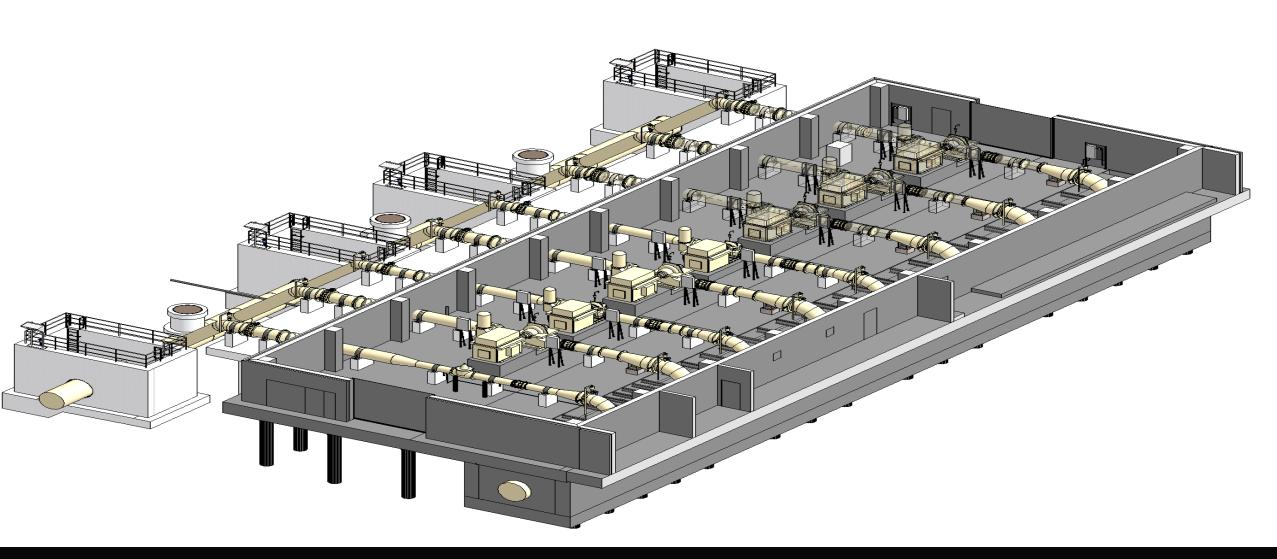

# Expansion of Northeast Water Purification Plant ("NEWPP")

- Construction of Early Work Package (EWP) #2 Filter Building and Transfer Pump Station is proceeding.
- Construction of EWP #6 North Plant continues with ongoing formwork, rebar placement and structural concrete for various structures.
- Installed 108-inch knife gate valve and 78-inch and 66-inch butterfly valves on Raw Water pipeline at EWP #6. Installed first pump can and continued installation of bridge piping at IPS.
- Ongoing installation of conduit for Administration Building.
- Construction of South Plant continues with backfill at HSPS, installation of load transfer platform at GSTs and ongoing installation of structural shell at dewatering facility.
- The Houston Waterworks Team (HWT) continues to progress procurement of various BOP packages.
- The Project Advisor/Technical Consultant (PATC) continues to provide construction oversight services on behalf of the City and Authorities.

# NORTHEAST WATER PURIFICATION PLANT (THE "NEWPP") EXPANSION PROJECT UPDATE

Mr. Berckenhoff further reported on the status of the NEWPP Expansion Project, noting that the Central Plant structural concrete work is continuing on schedule. Mr. Berckenhoff went on to report that construction of Early Work Package ("EWP") 2 Filter Building and Transfer Pump Station continues to proceed. Mr. Berckenhoff also reported that construction of EWP 4 has continued with ongoing final grading of the access road. Mr. Berckenhoff further added that construction of EWP 6 North Plant continues with ongoing formwork, rebar placement and structural concrete for various structures. Mr. Berckenhoff added that installation of the 108-inch (108") raw water pipeline at EWP 6 has been initiated. Mr. Berckenhoff then reported that structural work for the foundation base, grade beams and footings for the administration building is ongoing. Mr. Berckenhoff further noted that the Houston Waterworks Team continues to progress on the procurement of various balance of plant packages and that the Project Advisor/Technical Consultant continues to provide construction oversight services on behalf of the City of Houston and the Authorities.